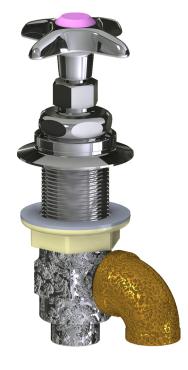

### **Architect/Engineer Specification**

Chicago Faucets No. LRV-F4-A1J Concealed valve for straight mount panels, polished chrome finish. Needle valve compression operating cartridge, left-hand turn. 2-1/2" cross handle. Laboratory index button, pink with black letters, PRO (Propane).