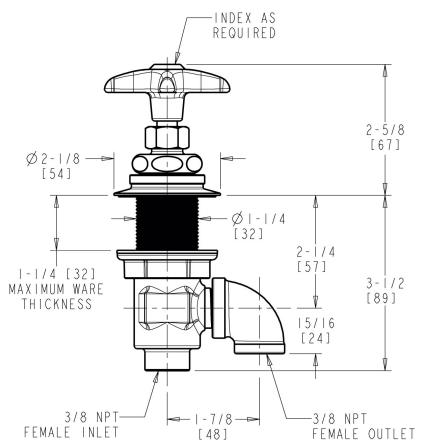

### **Architect/Engineer Specification**

Chicago Faucets No. LRV-F4-A1J Concealed valve for straight mount panels, polished chrome finish. Needle valve compression operating cartridge, left-hand turn. 2-1/2" cross handle. Laboratory index button, pink with black letters, PRO (Propane).