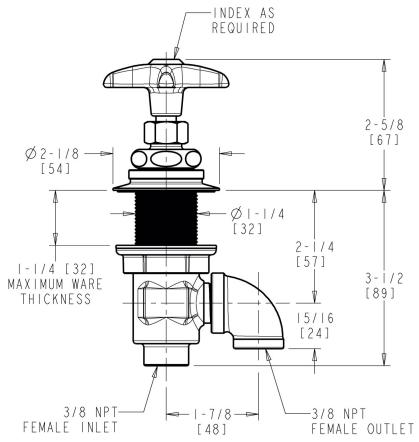

### **Product Type**

Concealed valve for straight mount panels

## **Features & Specifications**

- Vandal Proof 2-1/2" cross handle
- Needle valve compression operating cartridge, left-hand

#### **Architect/Engineer Specification**

Chicago Faucets No. LRV-F4-A1A Concealed valve for straight mount panels, polished chrome finish. Needle valve compression operating cartridge, left-hand turn. 2-1/2" cross handle. Laboratory index button, orange with black letters, AIR.