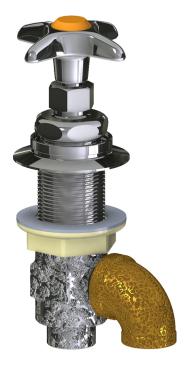

### **Product Type**

Concealed valve for straight mount panels

## **Features & Specifications**

- Vandal Proof 2-1/2" cross handle
- Needle valve compression operating cartridge, left-hand

#### **Architect/Engineer Specification**

Chicago Faucets No. LRV-F4-A1A Concealed valve for straight mount panels, polished chrome finish. Needle valve compression operating cartridge, left-hand turn. 2-1/2" cross handle. Laboratory index button, orange with black letters, AIR.