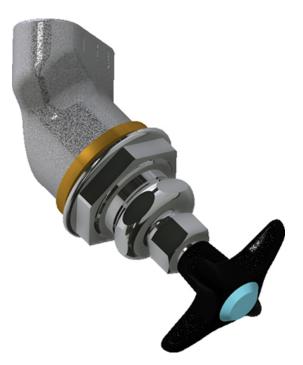

## **Product Type**

Concealed valve, left-hand for 45° angle panels

## **Features & Specifications**

- Vandal Proof 2-1/2" cross handle
- Needle valve compression operating cartridge, left-hand

## **Architect/Engineer Specification**

Chicago Faucets No. LRV-F2-A2L Concealed valve, left-hand for 45° angle panels, polished chrome finish. Needle valve compression operating cartridge, left-hand turn. 2-1/2" cross handle, black nylon. Laboratory index button, light blue with black letters, CH4 (Methane).