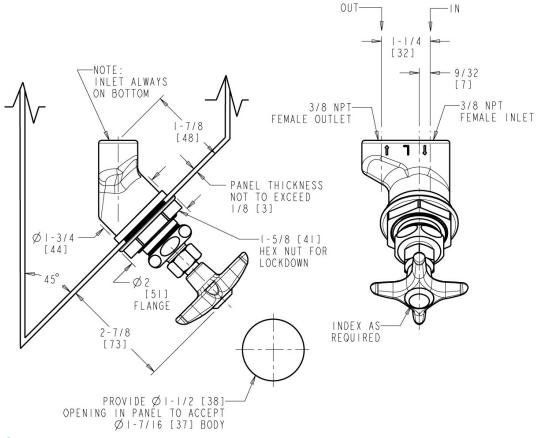

## **Product Type**

Concealed valve, left-hand for 45° angle panels

## **Architect/Engineer Specification**

Chicago Faucets No. LRV-F2-A2L Concealed valve, left-hand for 45° angle panels, polished chrome finish. Needle valve compression operating cartridge, left-hand turn. 2-1/2" cross handle, black nylon. Laboratory index button, light blue with black letters, CH4 (Methane).