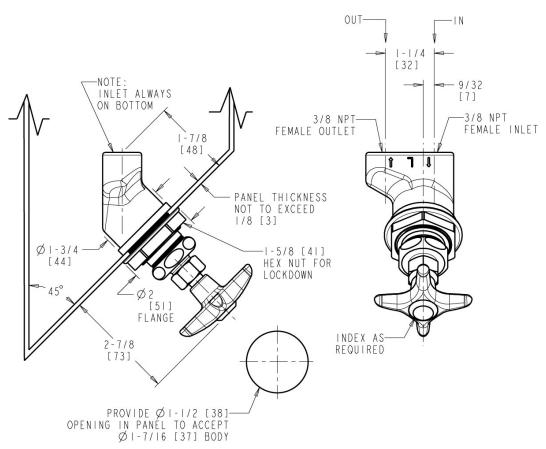

# **Product Type**

Concealed valve, left-hand for 45° angle panels

# **Features & Specifications**

- Vandal Proof 2-1/2" cross handle
- Needle valve compression operating cartridge, left-hand

## **Architect/Engineer Specification**

Chicago Faucets No. LRV-F2-A1L Concealed valve, left-hand for 45° angle panels, polished chrome finish. Needle valve compression operating cartridge, left-hand turn. 2-1/2" cross handle. Laboratory index button, light blue with black letters, CH4 (Methane).