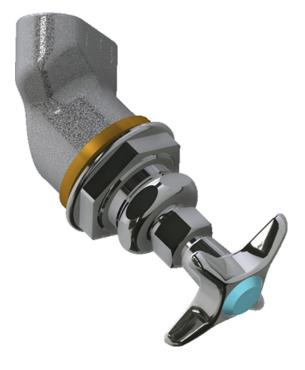

# **Product Type**

Concealed valve, left-hand for 45° angle panels

# **Features & Specifications**

- Vandal Proof 2-1/2" cross handle
- Needle valve compression operating cartridge, left-hand

## **Architect/Engineer Specification**

Chicago Faucets No. LRV-F2-A1L Concealed valve, left-hand for 45° angle panels, polished chrome finish. Needle valve compression operating cartridge, left-hand turn. 2-1/2" cross handle. Laboratory index button, light blue with black letters, CH4 (Methane).