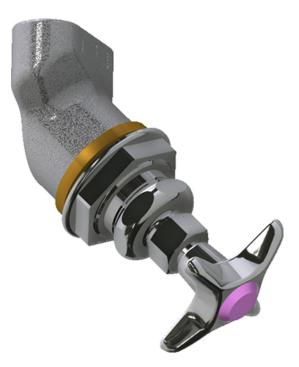

## **Product Type**

Concealed valve, left-hand for 45° angle panels

## **Features & Specifications**

- Vandal Proof 2-1/2" cross handle
- Needle valve compression operating cartridge, left-hand

## **Architect/Engineer Specification**

Chicago Faucets No. LRV-F2-A1J Concealed valve, left-hand for 45° angle panels, polished chrome finish. Needle valve compression operating cartridge, left-hand turn. 2-1/2" cross handle. Laboratory index button, pink with black letters, PRO (Propane).