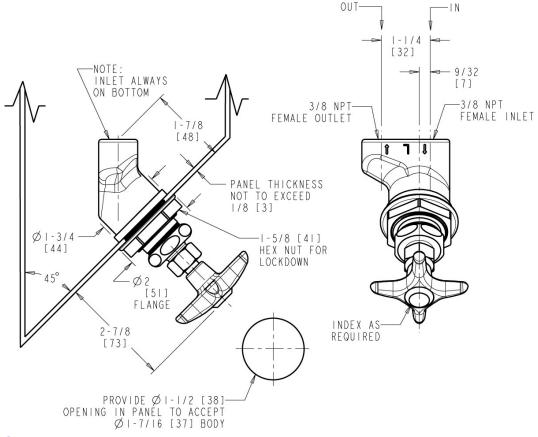

## **Product Type**

Concealed valve, left-hand for 45° angle panels

## **Features & Specifications**

- Vandal Proof 2-1/2" cross handle
- Needle valve compression operating cartridge, left-hand

## **Architect/Engineer Specification**

Chicago Faucets No. LRV-F2-A1J Concealed valve, left-hand for 45° angle panels, polished chrome finish. Needle valve compression operating cartridge, left-hand turn. 2-1/2" cross handle. Laboratory index button, pink with black letters, PRO (Propane).