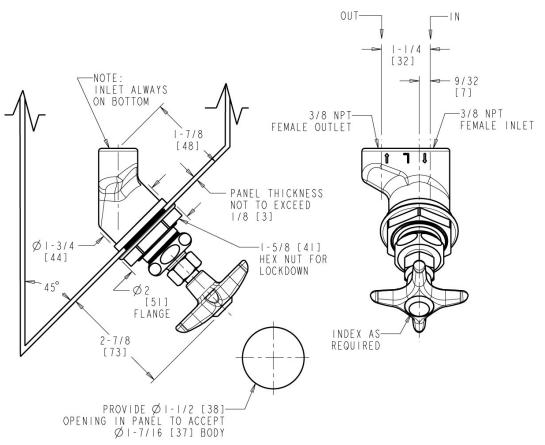

### **Product Type**

Concealed valve, left-hand for 45° angle panels

#### **Architect/Engineer Specification**

Chicago Faucets No. LRV-F2-A1F Concealed valve, left-hand for 45° angle panels, polished chrome finish. Needle valve compression operating cartridge, left-hand turn. 2-1/2" cross handle. Laboratory index button, black with white letters, HE.