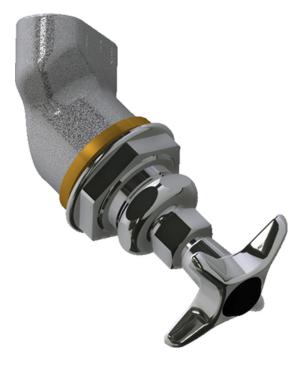

## **Features & Specifications**

- Vandal Proof 2-1/2" cross handle
- Needle valve compression operating cartridge, left-hand

#### **Architect/Engineer Specification**

Chicago Faucets No. LRV-F2-A1F Concealed valve, left-hand for 45° angle panels, polished chrome finish. Needle valve compression operating cartridge, left-hand turn. 2-1/2" cross handle. Laboratory index button, black with white letters, HE.