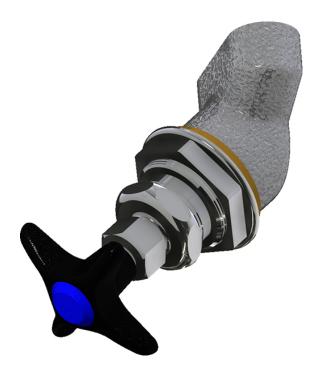

# **Product Type**

Concealed valve, right-hand for 45° angle panels

# **Features & Specifications**

- Vandal Proof 2-1/2" cross handle
- Needle valve compression operating cartridge, left-hand

## **Architect/Engineer Specification**

Chicago Faucets No. LRV-F1-A2C Concealed valve, right-hand for 45° angle panels, polished chrome finish. Needle valve compression operating cartridge, left-hand turn. 2-1/2" cross handle, black nylon. Laboratory index button, dark blue with white letters, GAS.