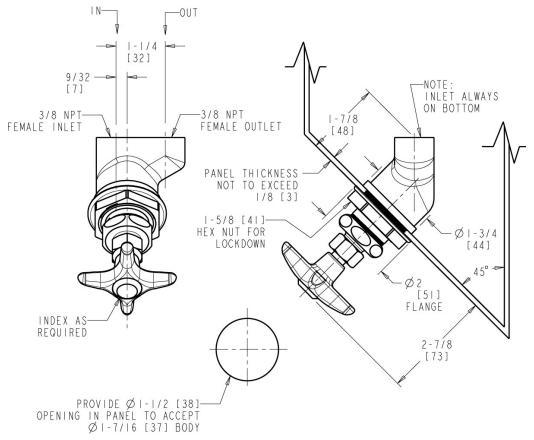

# **Product Type**

Concealed valve, right-hand for 45° angle panels

# **Features & Specifications**

- Vandal Proof 2-1/2" cross handle
- Needle valve compression operating cartridge, left-hand

## **Architect/Engineer Specification**

Chicago Faucets No. LRV-F1-A2C Concealed valve, right-hand for 45° angle panels, polished chrome finish. Needle valve compression operating cartridge, left-hand turn. 2-1/2" cross handle, black nylon. Laboratory index button, dark blue with white letters, GAS.