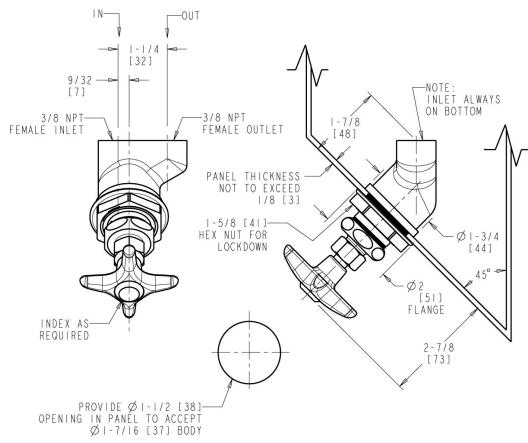

# **Product Type**

Concealed valve, right-hand for 45° angle panels

### **Features & Specifications**

- Vandal Proof 2-1/2" cross handle
- Needle valve compression operating cartridge, left-hand

## **Architect/Engineer Specification**

Chicago Faucets No. LRV-F1-A2B Concealed valve, right-hand for 45° angle panels, polished chrome finish. Needle valve compression operating cartridge, left-hand turn. 2-1/2" cross handle, black nylon. Laboratory index button, Yellow with black letters, VAC (Vacuum).