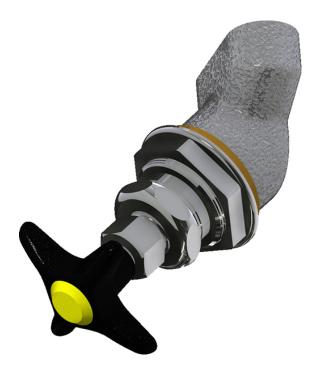

# **Product Type**

Concealed valve, right-hand for 45° angle panels

### **Features & Specifications**

- Vandal Proof 2-1/2" cross handle
- Needle valve compression operating cartridge, left-hand

## **Architect/Engineer Specification**

Chicago Faucets No. LRV-F1-A2B Concealed valve, right-hand for 45° angle panels, polished chrome finish. Needle valve compression operating cartridge, left-hand turn. 2-1/2" cross handle, black nylon. Laboratory index button, Yellow with black letters, VAC (Vacuum).