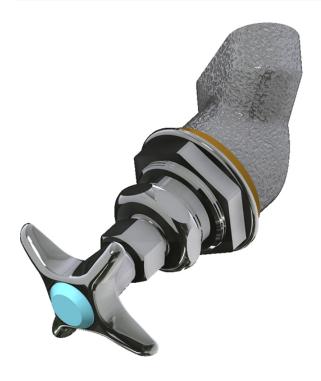

#### **Architect/Engineer Specification**

Chicago Faucets No. LRV-F1-A1M Concealed valve, right-hand for 45° angle panels, polished chrome finish. Needle valve compression operating cartridge, left-hand turn. 2-1/2" cross handle. Laboratory index button, light blue with black letters, SG.