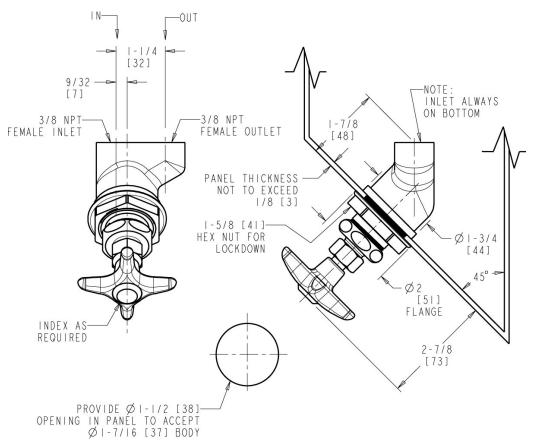

## **Product Type**

Concealed valve, right-hand for 45° angle panels

## **Features & Specifications**

- Vandal Proof 2-1/2" cross handle
- Needle valve compression operating cartridge, left-hand

#### **Architect/Engineer Specification**

Chicago Faucets No. LRV-F1-A1M Concealed valve, right-hand for 45° angle panels, polished chrome finish. Needle valve compression operating cartridge, left-hand turn. 2-1/2" cross handle. Laboratory index button, light blue with black letters, SG.