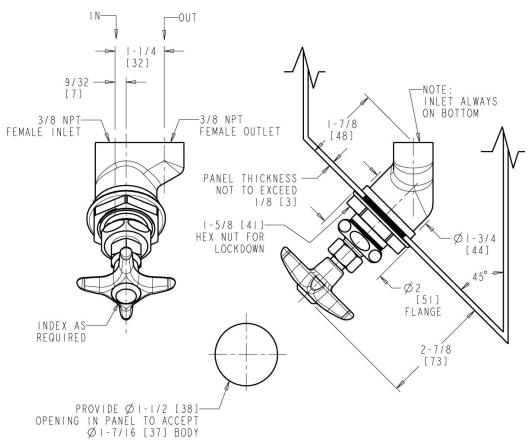

### **Product Type**

Concealed valve, right-hand for 45° angle panels

## **Features & Specifications**

- Vandal Proof 2-1/2" cross handle
- Needle valve compression operating cartridge, left-hand

#### **Architect/Engineer Specification**

Chicago Faucets No. LRV-F1-A1D Concealed valve, right-hand for 45° angle panels, polished chrome finish. Needle valve compression operating cartridge, left-hand turn. 2-1/2" cross handle. Laboratory index button, brown with white letters, NIT (Nitrogen).