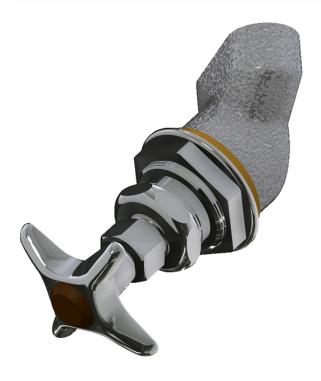

### **Product Type**

Concealed valve, right-hand for 45° angle panels

## **Features & Specifications**

- Vandal Proof 2-1/2" cross handle
- Needle valve compression operating cartridge, left-hand

#### **Architect/Engineer Specification**

Chicago Faucets No. LRV-F1-A1D Concealed valve, right-hand for 45° angle panels, polished chrome finish. Needle valve compression operating cartridge, left-hand turn. 2-1/2" cross handle. Laboratory index button, brown with white letters, NIT (Nitrogen).