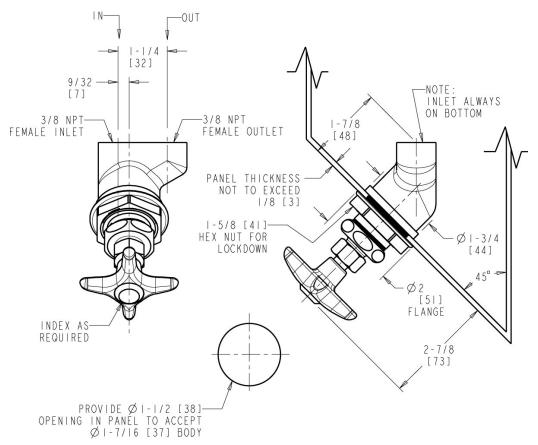

### **Product Type**

Concealed valve, right-hand for 45° angle panels

## **Features & Specifications**

- Vandal Proof 2-1/2" cross handle
- Needle valve compression operating cartridge, left-hand

#### **Architect/Engineer Specification**

Chicago Faucets No. LRV-F1-A1A Concealed valve, right-hand for 45° angle panels, polished chrome finish. Needle valve compression operating cartridge, left-hand turn. 2-1/2" cross handle. Laboratory index button, orange with black letters, AIR.