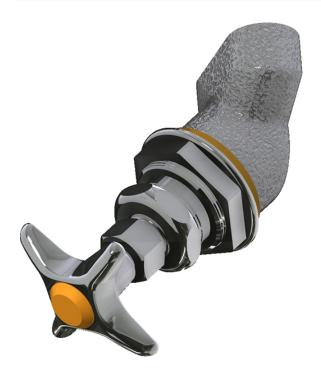

### **Product Type**

Concealed valve, right-hand for 45° angle panels

## **Features & Specifications**

- Vandal Proof 2-1/2" cross handle
- Needle valve compression operating cartridge, left-hand

#### **Architect/Engineer Specification**

Chicago Faucets No. LRV-F1-A1A Concealed valve, right-hand for 45° angle panels, polished chrome finish. Needle valve compression operating cartridge, left-hand turn. 2-1/2" cross handle. Laboratory index button, orange with black letters, AIR.