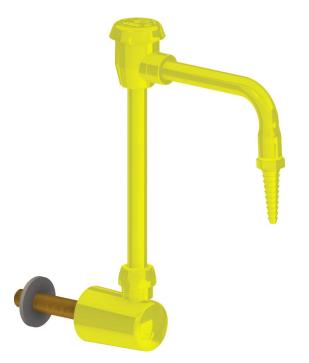

## **Features & Specifications**

- Single-hole
- 6" rigid/swing gooseneck spout with atmospheric vacuum breaker

#### **Architect/Engineer Specification**

Chicago Faucets No. LRS-D21-YEL Wall- or deck-mounted remote turret, Yellow finish. 6" rigid/swing gooseneck spout with atmospheric vacuum breaker and serrated laboratory nozzle.