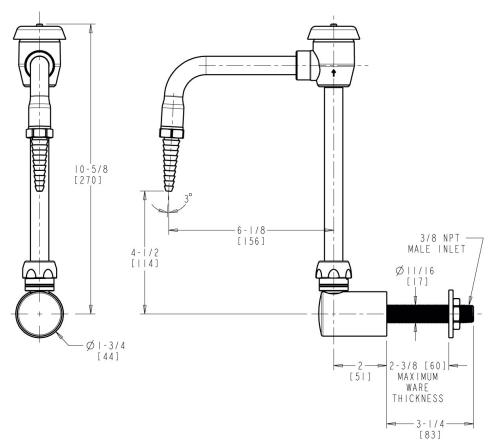

## **Features & Specifications**

- Single-hole
- 6" rigid/swing gooseneck spout with atmospheric vacuum breaker

#### **Architect/Engineer Specification**

Chicago Faucets No. LRS-D21-YEL Wall- or deck-mounted remote turret, Yellow finish. 6" rigid/swing gooseneck spout with atmospheric vacuum breaker and serrated laboratory nozzle.