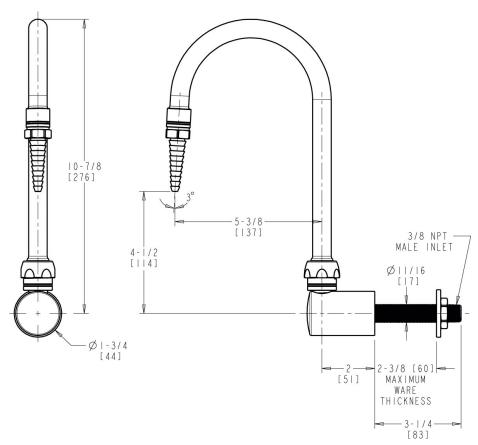

## **Features & Specifications**

- Single-hole
- 5-1/4" rigid/swing gooseneck spout

### **Architect/Engineer Specification**

Chicago Faucets No. LRS-D11-LGR Wall- or deck-mounted remote turret, Light green finish. 5-1/4" rigid/swing gooseneck spout with serrated laboratory nozzle.