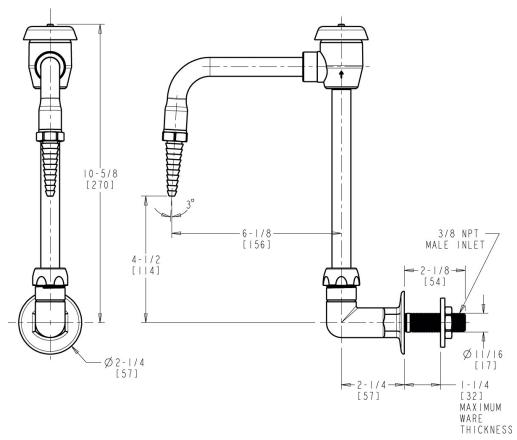

## **Product Type**

Wall-mounted remote spout with flange

## **Features & Specifications**

• 6" rigid/swing gooseneck spout with atmospheric vacuum breaker

### **Architect/Engineer Specification**

Chicago Faucets No. LRS-C21 Wall-mounted remote spout with flange, Chrome finish. 6" rigid/swing gooseneck spout with atmospheric vacuum breaker and serrated laboratory nozzle.