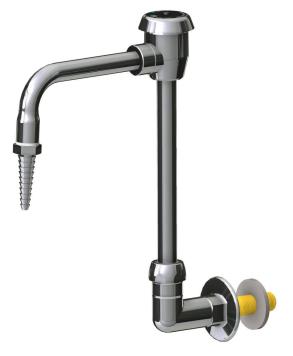

## **Product Type**

Wall-mounted remote spout with flange

## **Features & Specifications**

• 6" rigid/swing gooseneck spout with atmospheric vacuum breaker

### **Architect/Engineer Specification**

Chicago Faucets No. LRS-C21 Wall-mounted remote spout with flange, Chrome finish. 6" rigid/swing gooseneck spout with atmospheric vacuum breaker and serrated laboratory nozzle.