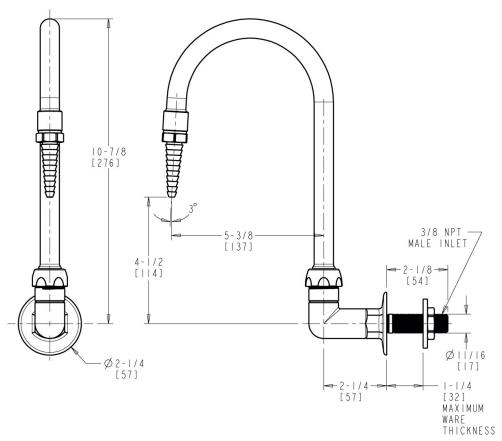

## **Features & Specifications**

- 5-1/4" rigid/swing gooseneck spout
- Complies with the requirements of the Buy American Act of 1933.

### **Architect/Engineer Specification**

Chicago Faucets No. LRS-C11 Wall-mounted remote spout with flange, Chrome finish. 5-1/4" rigid/swing gooseneck spout with serrated laboratory nozzle.