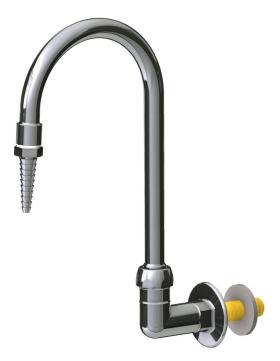

## **Product Type**

Wall-mounted remote spout with flange

## **Features & Specifications**

- 5-1/4" rigid/swing gooseneck spout
- Complies with the requirements of the Buy American Act of 1933.

### **Architect/Engineer Specification**

Chicago Faucets No. LRS-C11 Wall-mounted remote spout with flange, Chrome finish. 5-1/4" rigid/swing gooseneck spout with serrated laboratory nozzle.