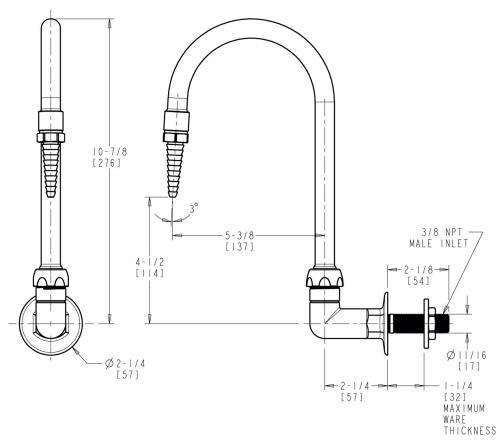

## **Features & Specifications**

• 5-1/4" rigid/swing gooseneck spout

### **Architect/Engineer Specification**

Chicago Faucets No. LRS-C11-LBL Wall-mounted remote spout with flange, Light blue finish. 5-1/4" rigid/swing gooseneck spout with serrated laboratory nozzle.