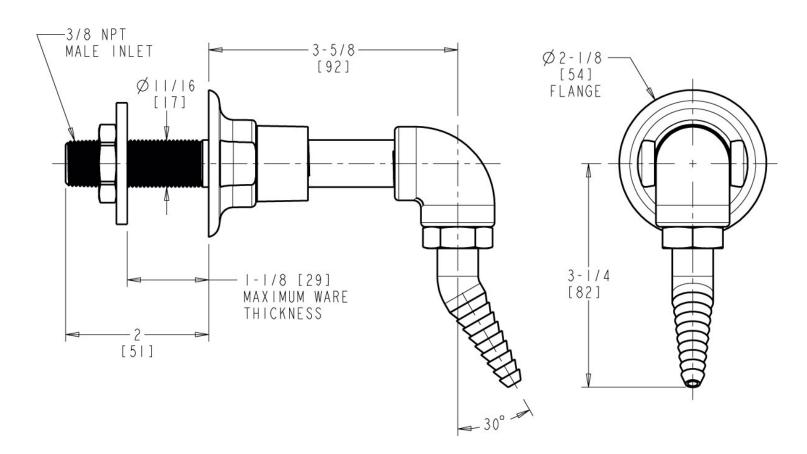

## **Product Type**

Wall-mounted remote spout with flange

### **Features & Specifications**

 Laboratory 30-degree angled nozzle with 10 serrations for laboratory hose

#### **Architect/Engineer Specification**

Chicago Faucets No. LRS-B02-ORG Wall-mounted remote spout with flange, Orange finish. Laboratory 30-degree angled nozzle with 10 serrations for laboratory hose.