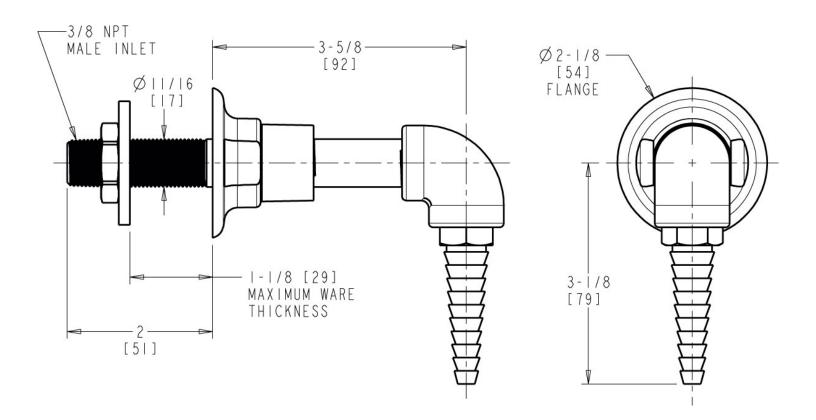

# **Product Type**

Wall-mounted remote spout with flange

# **Features & Specifications**

• Laboratory nozzle with 10 serrations for laboratory hose

# **Architect/Engineer Specification**

Chicago Faucets No. LRS-B01-PNK Wall-mounted remote spout with flange, Pink finish. Laboratory nozzle with 10 serrations for laboratory hose.