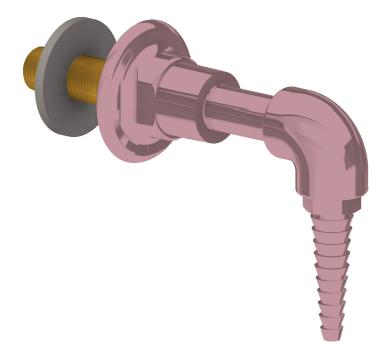

# **Product Type**

Wall-mounted remote spout with flange

# **Features & Specifications**

• Laboratory nozzle with 10 serrations for laboratory hose

# **Architect/Engineer Specification**

Chicago Faucets No. LRS-B01-PNK Wall-mounted remote spout with flange, Pink finish. Laboratory nozzle with 10 serrations for laboratory hose.