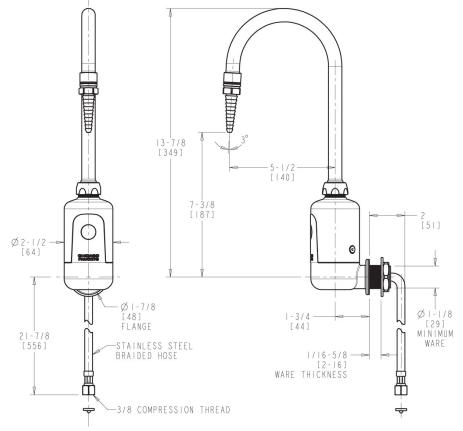

## **Features & Specifications**

- Single-hole
- 5-1/4" rigid/swing gooseneck spout
- Laboratory nozzle with 10 serrations for laboratory hose
- HyTronic® module kit with Bluetooth® communication
- ECAST® design provides durable cast brass construction with total lead content equal to or less than 0.25% by weighted average

## **Architect/Engineer Specification**

Chicago Faucets No. LEF-A41-20T Touchless electronic sink faucet, polished chrome finish. Single-hole mount. 5-1/4" rigid/swing gooseneck spout. Laboratory nozzle with 10 serrations for laboratory hose. AC operation, includes hard-wire, multi-use Class 2 transformer with 4" mounting plate, for up to 8 faucets. Built-in Bluetooth® technology allows for easy adjustments and mode changes using a smartphone or tablet with the Chicago Faucets CF Connect App.