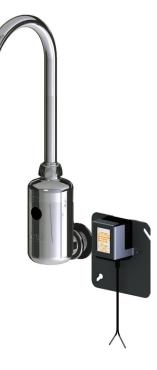

# L Series Lab Fittings LEF-A41-20T

## **Architect/Engineer Specification**

Chicago Faucets No. LEF-A41-20T Touchless electronic sink faucet, polished chrome finish. Single-hole mount. 5-1/4" rigid/swing gooseneck spout. Laboratory nozzle with 10 serrations for laboratory hose. AC operation, includes hard-wire, multi-use Class 2 transformer with 4" mounting plate, for up to 8 faucets. Built-in Bluetooth® technology allows for easy adjustments and mode changes using a smartphone or tablet with the Chicago Faucets CF Connect App.