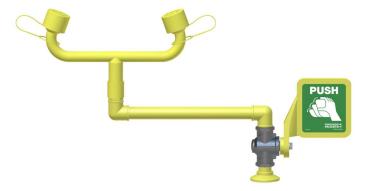

### **Architect/Engineer Specification**

Chicago Faucets No. 8404-RHNF, Eye/Face Wash with 1/2" NPT Male Thread Inlet, Anti-corrosive polyamide 11 plastic coating in high-visibility yellow color, Eyewash assembly in ABS plastic, Two high-flow aerated water spray at low pressure with automatic opening anti-dust cover, Deck Mounted Right Hand Operation, Brass fittings Construction, Lever Handle for activation, High-visibility photoluminescence safety sign with green background and white text for easy identification, Maintenance card for recording periodic testing and Certified to the ANSI Z358.1 Standard for Emergency Eyewash and Shower Equipment.