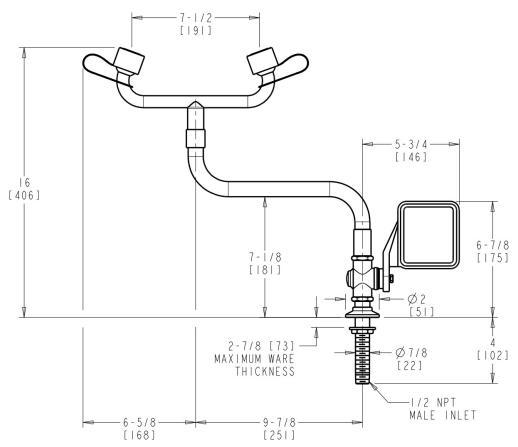

### **Architect/Engineer Specification**

Chicago Faucets No. 8404-RHNF, Eye/Face Wash with 1/2" NPT Male Thread Inlet, Anti-corrosive polyamide 11 plastic coating in high-visibility yellow color, Eyewash assembly in ABS plastic, Two high-flow aerated water spray at low pressure with automatic opening anti-dust cover, Deck Mounted Right Hand Operation, Brass fittings Construction, Lever Handle for activation, High-visibility photoluminescence safety sign with green background and white text for easy identification, Maintenance card for recording periodic testing and Certified to the ANSI Z358.1 Standard for Emergency Eyewash and Shower Equipment.