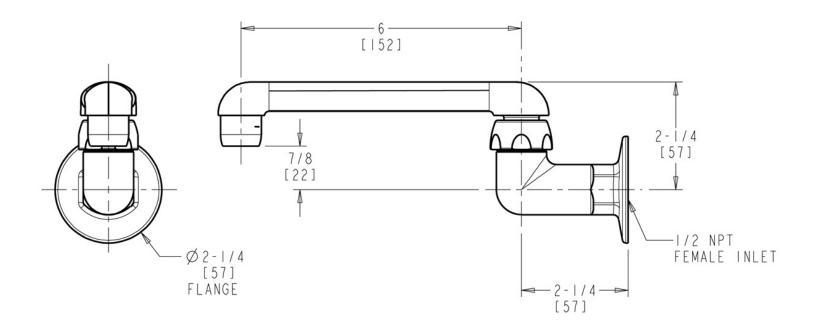

### **Features & Specifications**

- 6" S-type swing spout
- Pressure compensating Softflo aerator 2.2 GPM
- ECAST® design provides durable cast brass construction with total lead content equal to or less than 0.25% by weighted average
- Complies with the requirements of the Buy American Act of 1933.

## **Architect/Engineer Specification**

Chicago Faucets No. 629-S6ABCP, Remote S-Type Swing Spout, chrome plated, 6" center-to-center. 2.2 GPM (8.3 L/min) pressure compensating Softflo aerator. 1/2" NPT female thread inlet. ECAST® construction with less than 0.25% lead content by weighted average. This product is tested and certified to industry standards: ASME A112.18.1/CSA B125.1, and Certified to NSF/ANSI 61, Section 9.