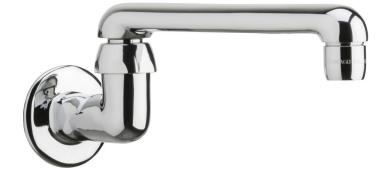

### **Features & Specifications**

- 6" S-type swing spout
- Pressure compensating Softflo aerator 2.2 GPM
- ECAST® design provides durable cast brass construction with total lead content equal to or less than 0.25% by weighted average
- Complies with the requirements of the Buy American Act of 1933.

## **Architect/Engineer Specification**

Chicago Faucets No. 629-S6ABCP, Remote S-Type Swing Spout, chrome plated, 6" center-to-center. 2.2 GPM (8.3 L/min) pressure compensating Softflo aerator. 1/2" NPT female thread inlet. ECAST® construction with less than 0.25% lead content by weighted average. This product is tested and certified to industry standards: ASME A112.18.1/CSA B125.1, and Certified to NSF/ANSI 61, Section 9.