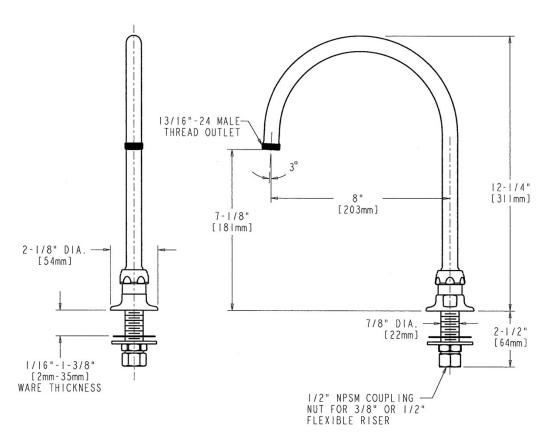

## **Features & Specifications**

• 8" rigid/swing gooseneck spout

### **Architect/Engineer Specification**

Chicago Faucets No. 626-GN8ACP, Remote Rigid/Swing Gooseneck Spout, chrome plated, 8" center-to-center. 1/2" NPSM supply inlets and coupling nut for 3/8" or 1/2" flexible riser. This product is tested and certified to industry standards: ASME A112.18.1/CSA B125.1, and Certified to NSF/ANSI 61, Section 9.