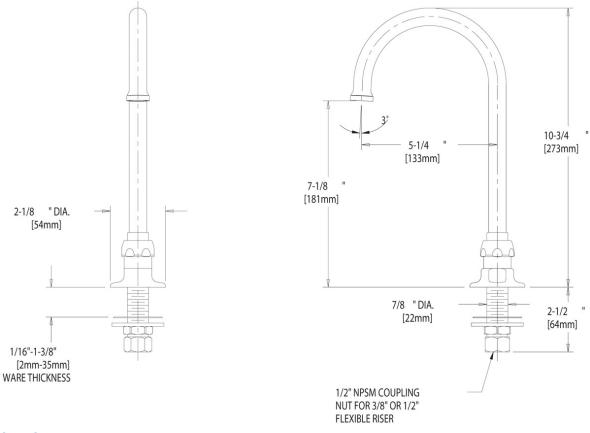

## **Features & Specifications**

• 5-1/4" rigid/swing gooseneck spout

# **Architect/Engineer Specification**

Chicago Faucets No. 626-CP, Remote Rigid/Swing Gooseneck Spout, chrome plated, 5-1/4" center-to-center. 1/2" NPSM supply inlets and coupling nut for 3/8" or 1/2" flexible riser. This product is tested and certified to industry standards: ASME A112.18.1/CSA B125.1, and Certified to NSF/ANSI 61, Section 9.