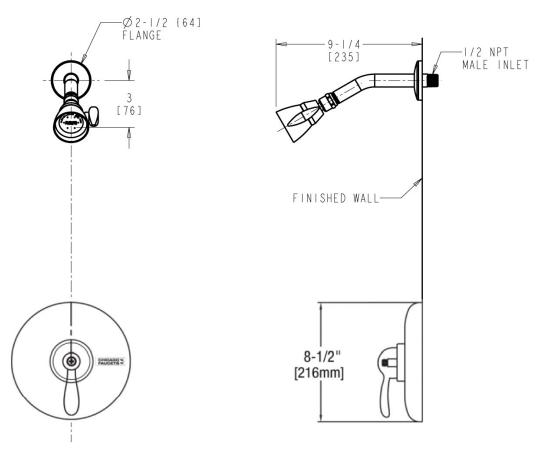

#### **Architect/Engineer Specification**

Chicago Faucets No. 1907-TK622LTKCP, Trim Kit for Tub and Shower Valve, pressure balancing, wall-mounted, with shower head. Chrome plated. Shower head with arm and wall flange, 1.5 GPM max. flow rate @ 80 PSI. Valve trim included.