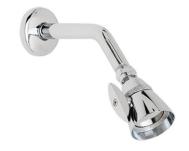

# **Product Type**

Tub and shower trim kit with shower head

#### **Architect/Engineer Specification**

Chicago Faucets No. 1907-TK622LTKCP, Trim Kit for Tub and Shower Valve, pressure balancing, wall-mounted, with shower head. Chrome plated. Shower head with arm and wall flange, 1.5 GPM max. flow rate @ 80 PSI. Valve trim included.