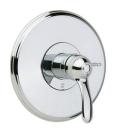

# **Product Type**

Tub and shower trim kit with shower head

#### **Architect/Engineer Specification**

Chicago Faucets No. 1907-TK622LTKCP, Trim Kit for Tub and Shower Valve, pressure balancing, wall-mounted, with shower head. Chrome plated. Shower head with arm and wall flange, 1.5 GPM max. flow rate @ 80 PSI. Valve trim included.