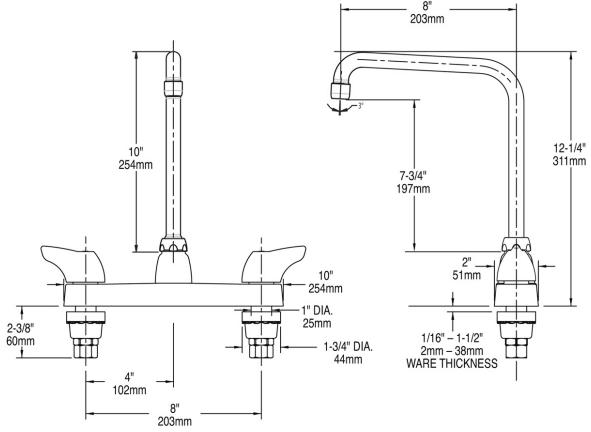

### **Features & Specifications**

- 8" fixed centers
- 8" rigid/swing High Arch spout
- Pressure compensating Softflo aerator
- Vandal Proof 2" canopy single-wing handle
- Quaturn<sup>™</sup> compression operating cartridge, right-hand
- Quaturn<sup>™</sup> compression operating cartridge, left-hand

## **Architect/Engineer Specification**

Chicago Faucets No. 1100-HA8CP, Sink Faucet for hot and cold water, deck-mounted with 8" fixed centers, chrome plated. Rigid/swing, high-arch spout, 8" center-to-center. 2.2 GPM (8.3 L/min) pressure compensating Softflo aerator. 2" metal, vandal-proof, canopy, single-wing handles with secured blue and red index buttons. Quaturn<sup>™</sup> rebuildable compression cartridge, opens and closes 90°, closes with water pressure, features square, tapered stem. 1/2" NPSM supply inlets and coupling nut for 3/8" or 1/2" flexible riser. This product meets ADA ANSI/ICC A117.1 requirements and is tested and certified to industry standards: ASME A112.18.1/CSA B125.1, and Certified to NSF/ANSI 61, Section 9.