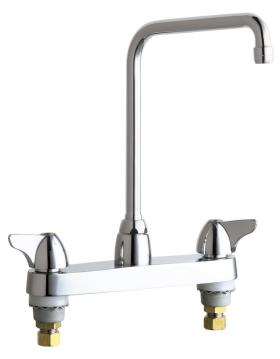

# Manual Sink Faucets 1100-HA8CP

## **Product Type**

Deck-mounted manual faucet with 8" centers

### **Features & Specifications**

- 8" fixed centers
- 8" rigid/swing High Arch spout
- Pressure compensating Softflo aerator
- Vandal Proof 2" canopy single-wing handle
- Quaturn<sup>™</sup> compression operating cartridge, right-hand
- Quaturn<sup>™</sup> compression operating cartridge, left-hand