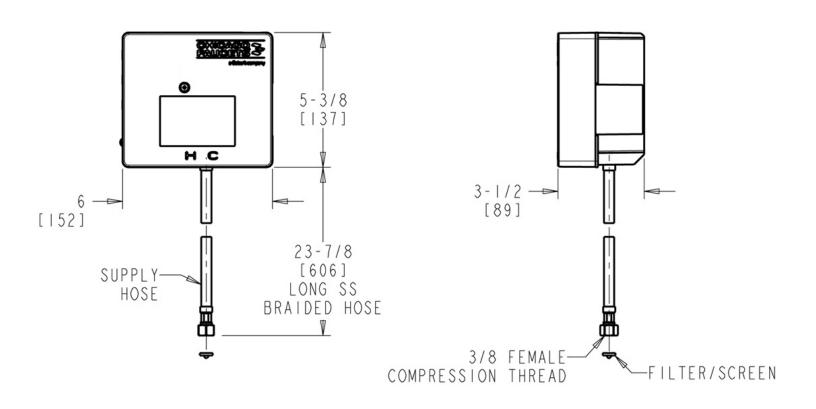

### **Architect/Engineer Specification**

Chicago Faucets No. EVR-61KJKABNF, EVR Control Box Assembly for Pre-Mixed Water. Single-supply for pre-mixed water service. Operating static pressure: 20-125 PSI (138-862 kPa). Mixed water temperature range: up to 180°F (82°C). Long Term Power System (LTPS) provides up to 30 years of battery life, depending on usage. Combine with EVR Spout assemblies (sold separately). Includes integrated control box: housing, solenoid valve, power source, hose(s) to supply stop(s); mounting hardware. Installation should be done in accordance with local plumbing codes. ECAST® construction with less than 0.25% lead content by weighted average.