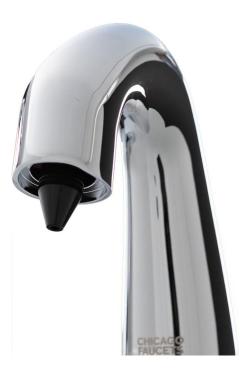

## **Product Type**

EQ® Soap Dispenser

## **Features & Specifications**

- DC operation powered by 4 'D' batteries
- Dispenses liquid soap
- Polished chrome finish
- Liquid Soap Viscosity: 1-3500 cps (mpa.s)
- Single hole

## **Architect/Engineer Specification**

Chicago Faucets No. EQ-SDL-1CP, Liquid Soap Dispenser, single-hole deck mount, chrome plated. DC 6V (4 D batteries included).