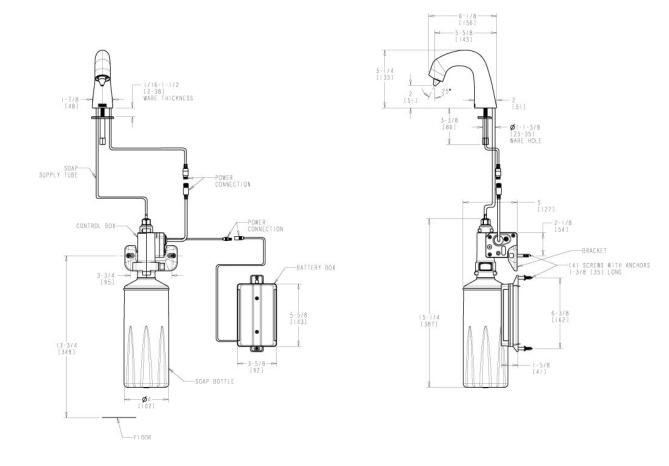

## **Features & Specifications**

- DC operation powered by 4 'D' batteries
- Dispenses liquid soap
- Polished chrome finish
- Liquid Soap Viscosity: 1-3500 cps (mpa.s)
- Single hole

## **Architect/Engineer Specification**

Chicago Faucets No. EQ-SDL-1CP, Liquid Soap Dispenser, single-hole deck mount, chrome plated. DC 6V (4 D batteries included).