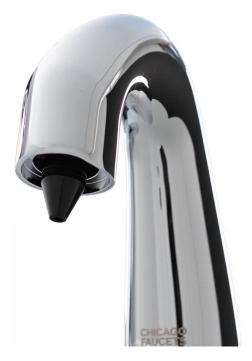

## **Product Type**

EQ® Soap Dispenser

## **Features & Specifications**

- DC operation powered by 4 'D' batteries
- Dispenses foam soap
- Polished chrome finish
- Foam Soap Viscosity: 1-10 cps (mpa.s)
- Single hole

### **Architect/Engineer Specification**

Chicago Faucets No. EQ-SDF-1CP, Foam Soap Dispenser, single-hole deck mount, chrome plated. DC 6V (4 D batteries included).