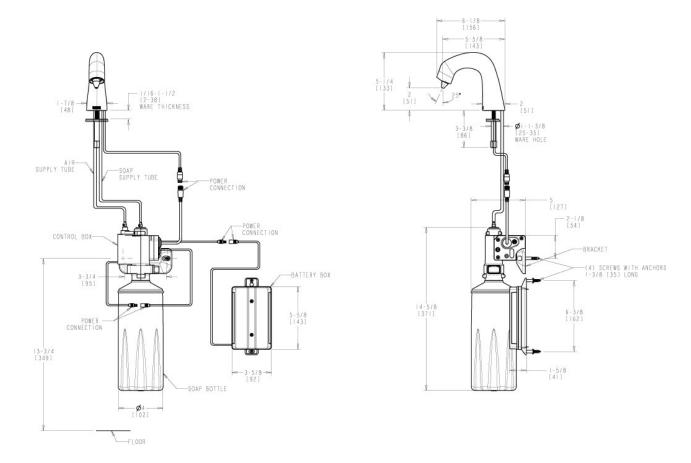

## **Features & Specifications**

- DC operation powered by 4 'D' batteries
- Dispenses foam soap
- Polished chrome finish
- Foam Soap Viscosity: 1-10 cps (mpa.s)
- Single hole

### **Architect/Engineer Specification**

Chicago Faucets No. EQ-SDF-1CP, Foam Soap Dispenser, single-hole deck mount, chrome plated. DC 6V (4 D batteries included).

#### **Operation and Maintenance**

Installation should be in accordance with local plumbing codes. Flush all pipes thoroughly before installation. After installation, remove spout outlet or flow control and flush faucet thoroughly to clear any debris. Care should be taken when cleaning the product. Do not use abrasive cleaners, chemicals or solvents as they can result in surface damage. Use mild soap and warm water for cleaning and protecting the life of Chicago Faucet products. For specific operation and maintenance refer to the installation instructions and repair parts documents that are located at <a href="https://www.chicagofaucets.com">www.chicagofaucets.com</a>.