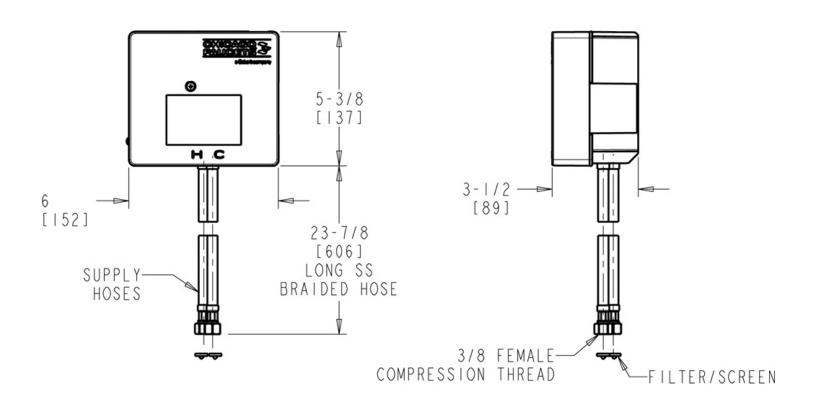

# **Architect/Engineer Specification**

Chicago Faucets No. EQ-23KJKAB, EQ Control Box Assembly with Mixing Valve. Dual-supply for hot and cold water service. Concealed Thermostatic Temperature Control Mixer. Self Sustaining Power System (SSPS) - water turbine generates the necessary power with flow rates 1.0 GPM (3.7 lpM) or greater to operate the faucet for 10+ years. Combine with EQ Spout assemblies (sold separately). Includes integrated control box: housing, solenoid valve, power source, mixing element, hose(s) to supply stop(s); mounting hardware. ECAST® construction with less than 0.25% lead content by weighted average.