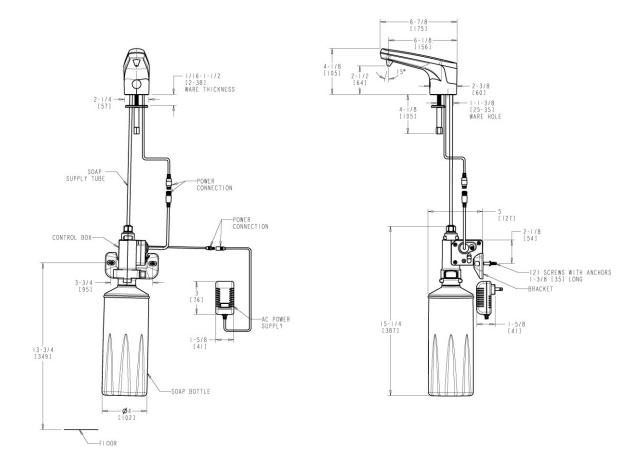

#### **Operation and Maintenance**

Installation should be in accordance with local plumbing codes. Flush all pipes thoroughly before installation. After installation, remove spout outlet or flow control and flush faucet thoroughly to clear any debris. Care should be taken when cleaning the product. Do not use abrasive cleaners, chemicals or solvents as they can result in surface damage. Use mild soap and warm water for cleaning and protecting the life of Chicago Faucet products. For specific operation and maintenance refer to the installation instructions and repair parts documents that are located at <a href="https://www.chicagofaucets.com">www.chicagofaucets.com</a>.