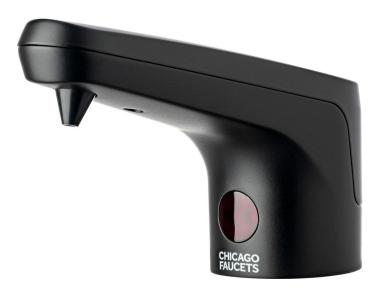

### **Product Type**

E-Tronic ® 80 Soap Dispenser

### **Features & Specifications**

- AC operation powered by plug-in transformer, included
- Dispenses liquid soap
- Matte black finish
- Liquid Soap Viscosity: 1-3500 cps (mpa.s)
- Single hole

### **Architect/Engineer Specification**

Chicago Faucets No. E80-SDL-4MB, Touchless Soap Dispenser, single-hole deck mount, chrome plated. AC 100V-240V plug-in transformer included. Dispenses liquid soap.