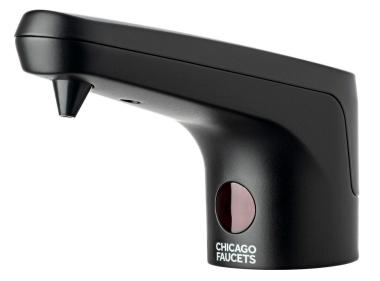

## **Product Type**

E-Tronic® 80 Soap Dispenser

# **Features & Specifications**

- DC operation powered by 4 'D' batteries
- Dispenses liquid soap
- Matte black finish
- Liquid Soap Viscosity: 1-3500 cps (mpa.s)
- Single hole

### **Architect/Engineer Specification**

Chicago Faucets No. E80-SDL-1MB, Touchless Soap Dispenser, single-hole deck mount, chrome plated. DC 6V (4 'D' batteries included). Dispenses liquid soap.