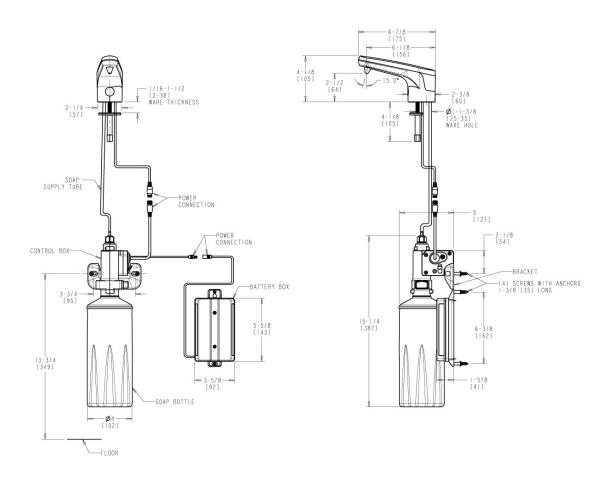

### **Architect/Engineer Specification**

Chicago Faucets No. E80-SDL-1MB, Touchless Soap Dispenser, single-hole deck mount, chrome plated. DC 6V (4 'D' batteries included). Dispenses liquid soap.

#### **Operation and Maintenance**

Installation should be in accordance with local plumbing codes. Flush all pipes thoroughly before installation. After installation, remove spout outlet or flow control and flush faucet thoroughly to clear any debris. Care should be taken when cleaning the product. Do not use abrasive cleaners, chemicals or solvents as they can result in surface damage. Use mild soap and warm water for cleaning and protecting the life of Chicago Faucet products. For specific operation and maintenance refer to the installation instructions and repair parts documents that are located at <a href="https://www.chicagofaucets.com">www.chicagofaucets.com</a>.