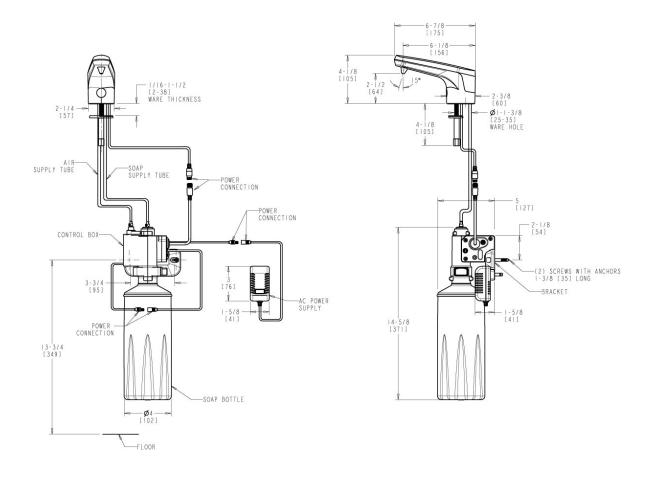

#### **Operation and Maintenance**

Installation should be in accordance with local plumbing codes. Flush all pipes thoroughly before installation. After installation, remove spout outlet or flow control and flush faucet thoroughly to clear any debris. Care should be taken when cleaning the product. Do not use abrasive cleaners, chemicals or solvents as they can result in surface damage. Use mild soap and warm water for cleaning and protecting the life of Chicago Faucet products. For specific operation and maintenance refer to the installation instructions and repair parts documents that are located at <a href="https://www.chicagofaucets.com">www.chicagofaucets.com</a>.