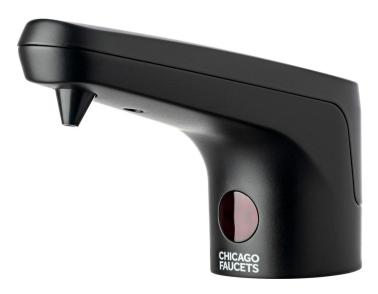

### **Product Type**

E-Tronic ® 80 Soap Dispenser

### **Features & Specifications**

- AC operation powered by plug-in transformer, included
- Dispenses foam soap
- Matte black finish
- Foam Soap Viscosity: 1-10 cps (mpa.s)
- Single hole

### **Architect/Engineer Specification**

Chicago Faucets No. E80-SDF-4MB, Touchless Soap Dispenser, single-hole deck mount, chrome plated. AC 100V-240V plug-in transformer included. Dispenses foam soap.