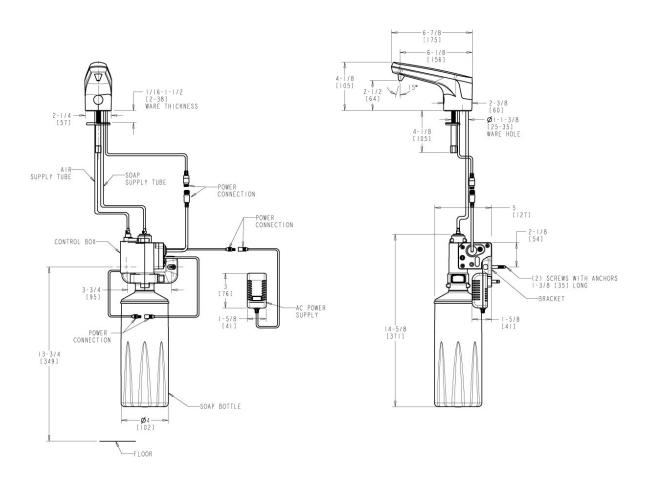

#### **Operation and Maintenance**

Installation should be in accordance with local plumbing codes. Flush all pipes thoroughly before installation. After installation, remove spout outlet or flow control and flush faucet thoroughly to clear any debris. Care should be taken when cleaning the product. Do not use abrasive cleaners, chemicals or solvents as they can result in surface damage. Use mild soap and warm water for cleaning and protecting the life of Chicago Faucet products. For specific operation and maintenance refer to the installation instructions and repair parts documents that are located at <a href="https://www.chicagofaucets.com">www.chicagofaucets.com</a>.