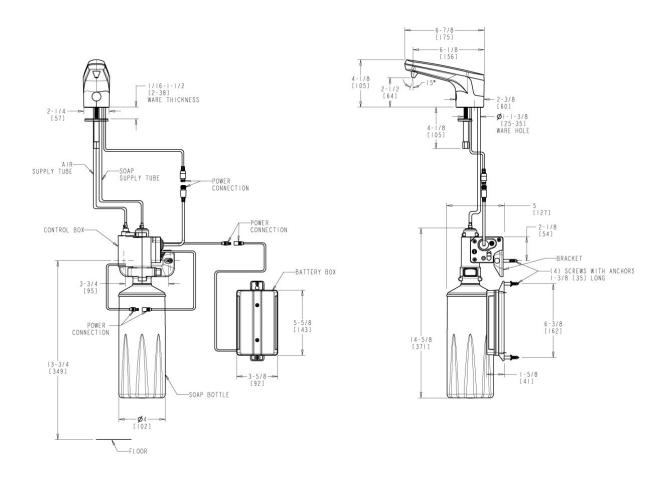

# **Features & Specifications**

- DC operation powered by 4 'D' batteries
- Dispenses foam soap
- Polished chrome finish
- Foam Soap Viscosity: 1-10 cps (mpa.s)
- Single hole

#### **Architect/Engineer Specification**

Chicago Faucets No. E80-SDF-1CP, Touchless Soap Dispenser, single-hole deck mount, chrome plated. DC 6V (4 'D' batteries included). Dispenses foam soap.

#### **Operation and Maintenance**

Installation should be in accordance with local plumbing codes. Flush all pipes thoroughly before installation. After installation, remove spout outlet or flow control and flush faucet thoroughly to clear any debris. Care should be taken when cleaning the product. Do not use abrasive cleaners, chemicals or solvents as they can result in surface damage. Use mild soap and warm water for cleaning and protecting the life of Chicago Faucet products. For specific operation and maintenance refer to the installation instructions and repair parts documents that are located at <a href="https://www.chicagofaucets.com">www.chicagofaucets.com</a>.