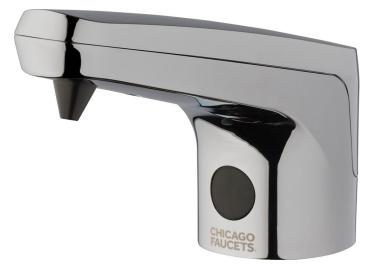

# **Product Type**

E-Tronic® 80 Soap Dispenser

#### **Architect/Engineer Specification**

Chicago Faucets No. E80-SDF-1CP, Touchless Soap Dispenser, single-hole deck mount, chrome plated. DC 6V (4 'D' batteries included). Dispenses foam soap.