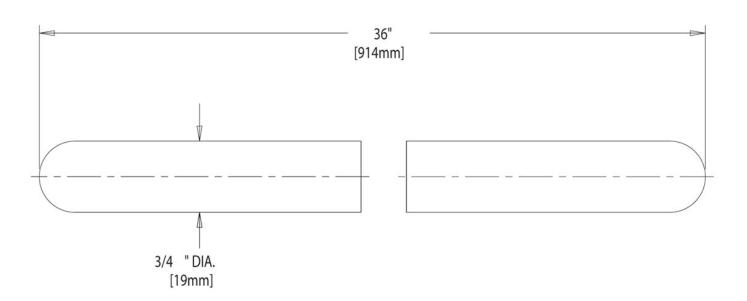

## **Product Type**

Aluminum crossbar rod 3/4" x 36"

### **Architect/Engineer Specification**

Chicago Faucets No. 9903-NF, Aluminum Crossbar Rod 3/4 x 36.