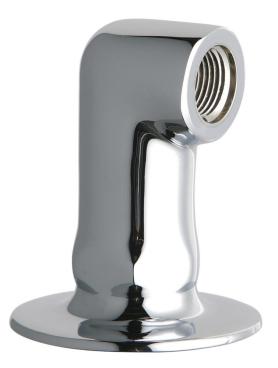

### **Product Type**

Single-service wall flange

#### **Features & Specifications**

- 3/8" NPT female thread inlet
- 3/8"-18 NPSM female thread outlet

### **Architect/Engineer Specification**

Chicago Faucets No. 988-LESSE7CP, Flange Single Service Wall, chrome plated. 3/8" NPT female thread inlet. Less E7 serrated hose nozzle outlet, but with 3/8"-18 NPSM female thread outlet.