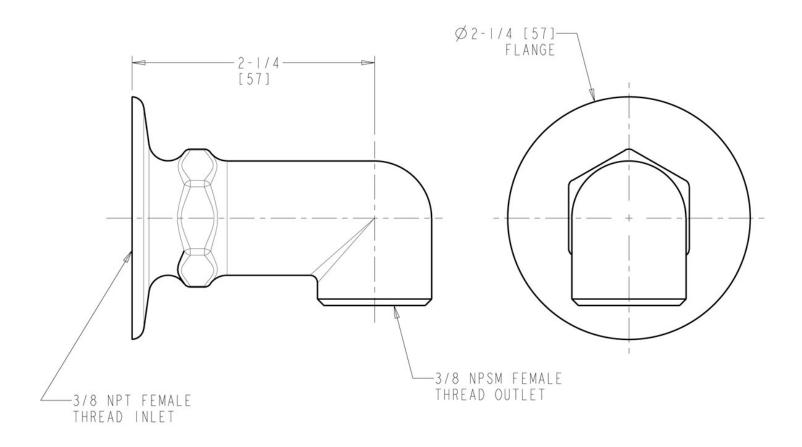

#### **Features & Specifications**

- 3/8" NPT female thread inlet
- 3/8"-18 NPSM female thread outlet

### **Architect/Engineer Specification**

Chicago Faucets No. 988-LESSE7CP, Flange Single Service Wall, chrome plated. 3/8" NPT female thread inlet. Less E7 serrated hose nozzle outlet, but with 3/8"-18 NPSM female thread outlet.