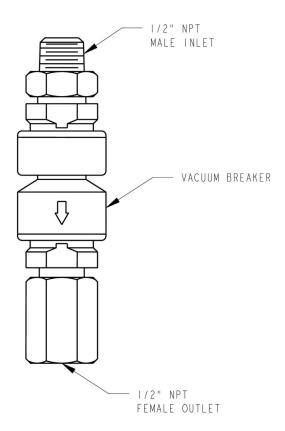

# **Product Type**

Continuous pressure vacuum breaker

# **Features & Specifications**

- ASSE 1052 compliant, for use with 8000 Series safety products
- 1/2" NPT male inlet
- 1/2" NPT female outlet
- Complies with the requirements of the Buy American Act of 1933.

#### **Architect/Engineer Specification**

Chicago Faucets No. 9400-NF, Continuous Pressure Vacuum Breaker. For use with 8000 Series safety products. ASSE 1052 Compliant.