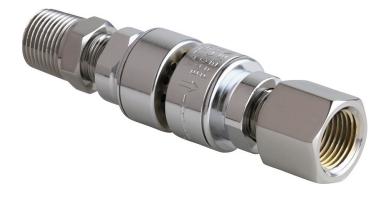

# **Product Type**

Continuous pressure vacuum breaker

# **Features & Specifications**

- ASSE 1052 compliant, for use with 8000 Series safety products
- 1/2" NPT male inlet
- 1/2" NPT female outlet
- Complies with the requirements of the Buy American Act of 1933.

#### **Architect/Engineer Specification**

Chicago Faucets No. 9400-NF, Continuous Pressure Vacuum Breaker. For use with 8000 Series safety products. ASSE 1052 Compliant.