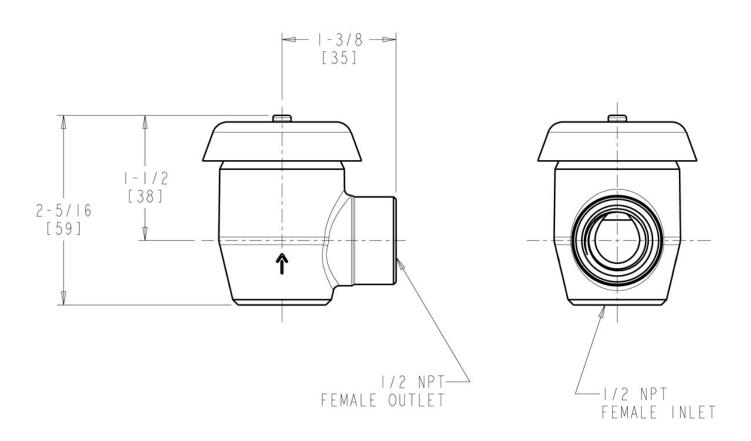

## **Features & Specifications**

- Atmospheric vacuum breaker, not intended for continuous pressure applications
- 1/2" NPT female thread inlet
- 1/2" NPT female thread outlet

## **Architect/Engineer Specification**

Chicago Faucets No. 892-CP, Atmospheric Vacuum Breaker, chrome plated. Atmospheric vacuum breaker, not intended for continuous pressure applications.