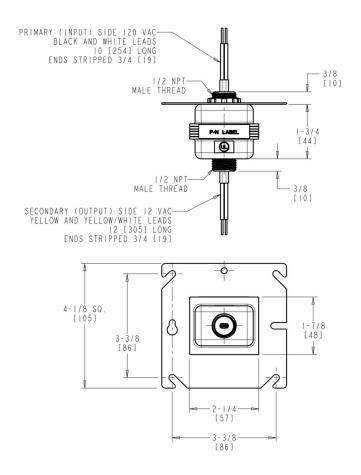

## **Product Type**

Hard-wire, multi-use Class 2 transformer with 4" mounting plate, for up to 8 faucets

## **Architect/Engineer Specification**

Chicago Faucets No. 243.260.00.1, Hard-wire Transformer, multi-use.Transformer Type - Class 2. Single-use or multi-use capability (up to 8 faucets). Connection: hard-wire primary and secondary. Primary and secondary ends stripped and tinned. Primary: black and white leads. Primary input voltage 120 VAC @ 60 Hz, 10 length. Secondary output voltage 12 VAC. Secondary: yellow and yellow/white leads, 12 length. Output current - 400 mA. UL listed. RoHS compliant. 242.340.00.1 connecting wire not included (order separately). Hard-wired with standard 4 mounting plate.