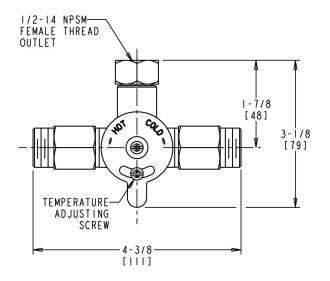

#### **Features & Specifications**

- Inlet cone-shaped filter washers
- 1/2" NPSM male thread Inlets, 1/2" NPSM female thread outlet
- Includes inlet check valves

### **Architect/Engineer Specification**

Chicago Faucets No. 242.165.00.1, Concealed Mechanical Mixing Valve, chrome plated. 1/2" NPSM male thread inlets. 1/2" NPSM female thread outlet. Inlet cone-shaped filter washers. For single faucet installations only. Delivers minimum flow rate of 2.5 GPM. Temperature adjusting screw. Inlet check valves.