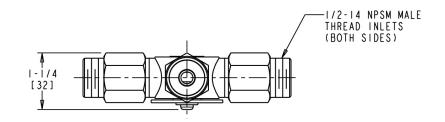

#### **Features & Specifications**

- Inlet cone-shaped filter washers
- 1/2" NPSM male thread Inlets, 1/2" NPSM female thread outlet
- Includes inlet check valves

### **Architect/Engineer Specification**

Chicago Faucets No. 242.165.00.1, Concealed Mechanical Mixing Valve, chrome plated. 1/2" NPSM male thread inlets. 1/2" NPSM female thread outlet. Inlet cone-shaped filter washers. For single faucet installations only. Delivers minimum flow rate of 2.5 GPM. Temperature adjusting screw. Inlet check valves.