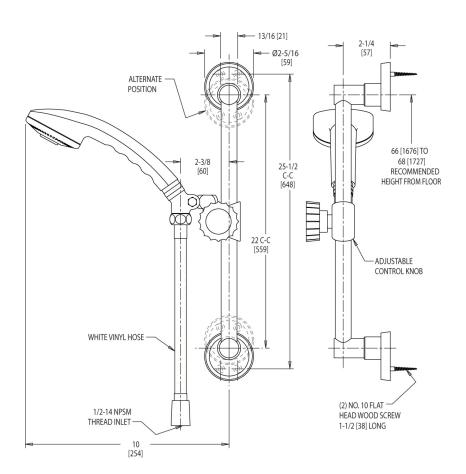

# **Features & Specifications**

• 1/2" NPSM female thread inlet

#### **Architect/Engineer Specification**

Chicago Faucets No. 151-WVCP, Wall Mounted Hand Shower Fitting, chrome plated. 1/2" NPSM female thread inlet. Hand spray included. 60" white vinyl hose.