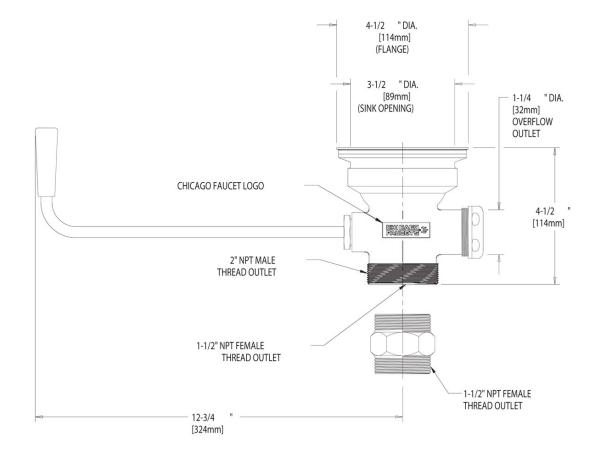

### **Features & Specifications**

- For 3-1/2" sink opening
- 1-1/2" NPT male/female or 2" NPT male thread outlet
- CFNow! Item Ships in 3 Days

### **Architect/Engineer Specification**

Chicago Faucets No. 1366-NF, Drain Twist Drain. 1-1/2" NPT male/female or 2" NPT male thread outlet. For 3-1/2" sink opening.