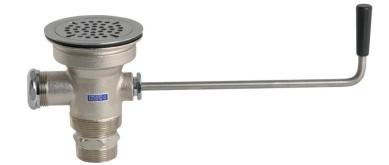

## **Product Type**

Twist drain

### **Features & Specifications**

- For 3-1/2" sink opening
- 1-1/2" NPT male/female or 2" NPT male thread outlet
- CFNow! Item Ships in 3 Days

### **Architect/Engineer Specification**

Chicago Faucets No. 1366-NF, Drain Twist Drain. 1-1/2" NPT male/female or 2" NPT male thread outlet. For 3-1/2" sink opening.