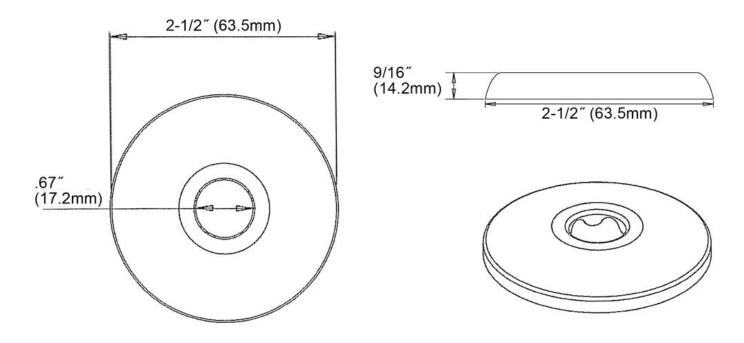

## **Product Type**

3/8" IPS male pipe slip flange

### **Architect/Engineer Specification**

Chicago Faucets No. 1003-113 KCP, 3/8 IPS Male Pipe Slip Flange, chrome plated.