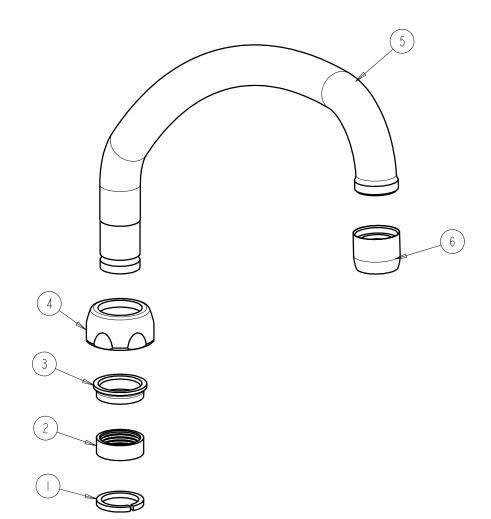

| ITEM | PART NO.     | DESCRIPTION                 |
|------|--------------|-----------------------------|
| 1    | 1-026JKRBF   | SPOUT RING                  |
| 2    | 1-006JKNF    | SPOUT PACKING               |
| 3    | 1-104JKNF    | SPOUT GLAND                 |
| 4    | 1100-208JKCP | NUT, SPOUT 1-1/16-18 UNEF   |
| 5    |              | SPOUT (NOT SOLD SEPARATELY) |
| 6    | E3JKCP       | SOFTFLO AERATOR OUTLET      |