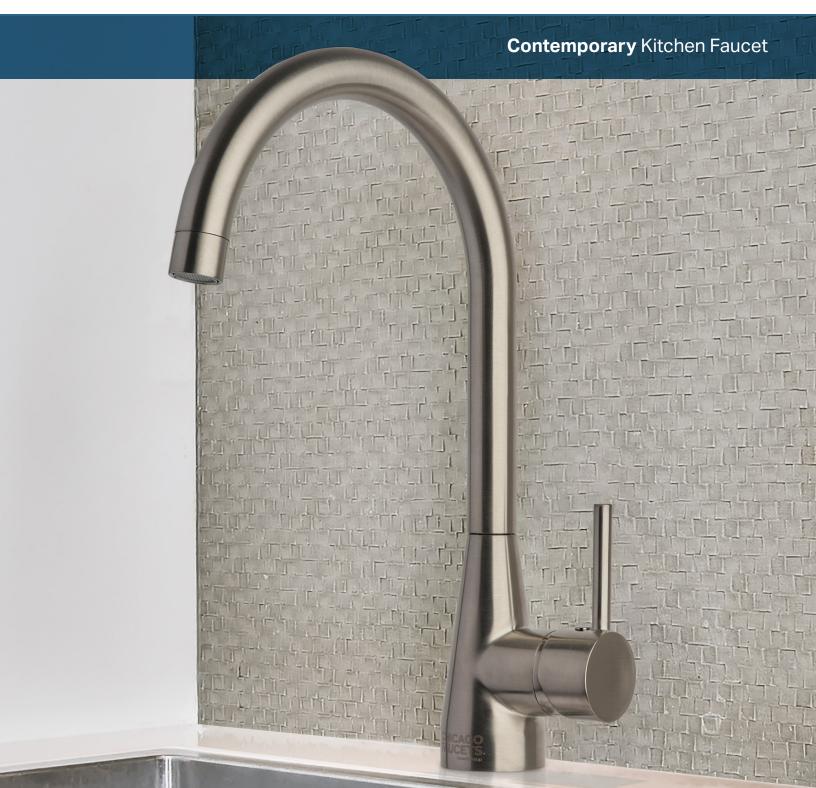

## 436 Series Contemporary Kitchen Faucet

## Modern styling, commercial quality.

The 436 Series is a sleek and stylish kitchen faucet that combines contemporary design with unmatched Chicago Faucets durability. Available in three timeless finishes, it's an ideal option for teacher's lounges, break rooms, physician offices, and kitchens. Backed by a 5-year limited warranty, the 436 Series delivers commercial quality you can count on with stainless steel construction and the dependability of our time-tested ceramic cartridge.