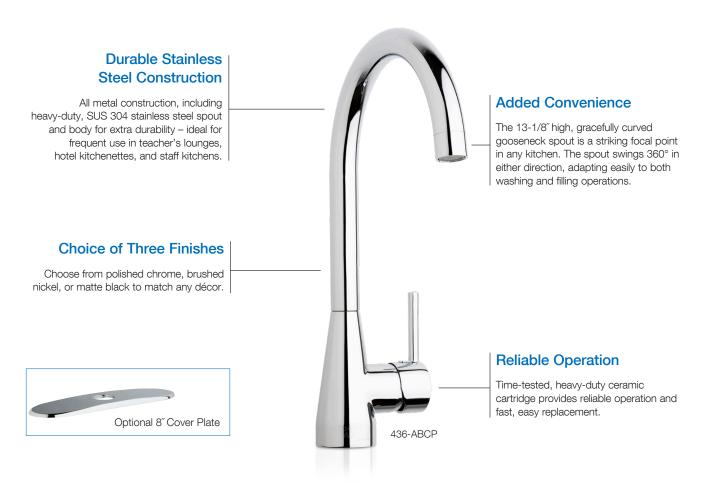

## Modern styling, commercial quality.

The 436 Series is a sleek and stylish kitchen faucet that combines contemporary design with unmatched Chicago Faucets durability. Available in three timeless finishes, it's an ideal option for teacher's lounges, break rooms, physician offices, and kitchens. Backed by a 5-year limited warranty, the 436 Series delivers commercial quality you can count on with stainless steel construction and the dependability of our time-tested ceramic cartridge.

| Faucet Models |                 |                         |  |
|---------------|-----------------|-------------------------|--|
| Model         | Finish          | Outlet                  |  |
| 436-ABCP      | Polished chrome | 1.5 GPM<br>Laminar Flow |  |
| 436-ABBN      | Brushed nickel  |                         |  |
| 436-ABMB      | Matte black     |                         |  |

| 8" Cover Plates |                 |  |  |
|-----------------|-----------------|--|--|
| Model           | Finish          |  |  |
| 434-008KJKCP    | Polished chrome |  |  |
| 434-008KJKBN    | Brushed nickel  |  |  |
| 434-008KJKMB    | Matte black     |  |  |