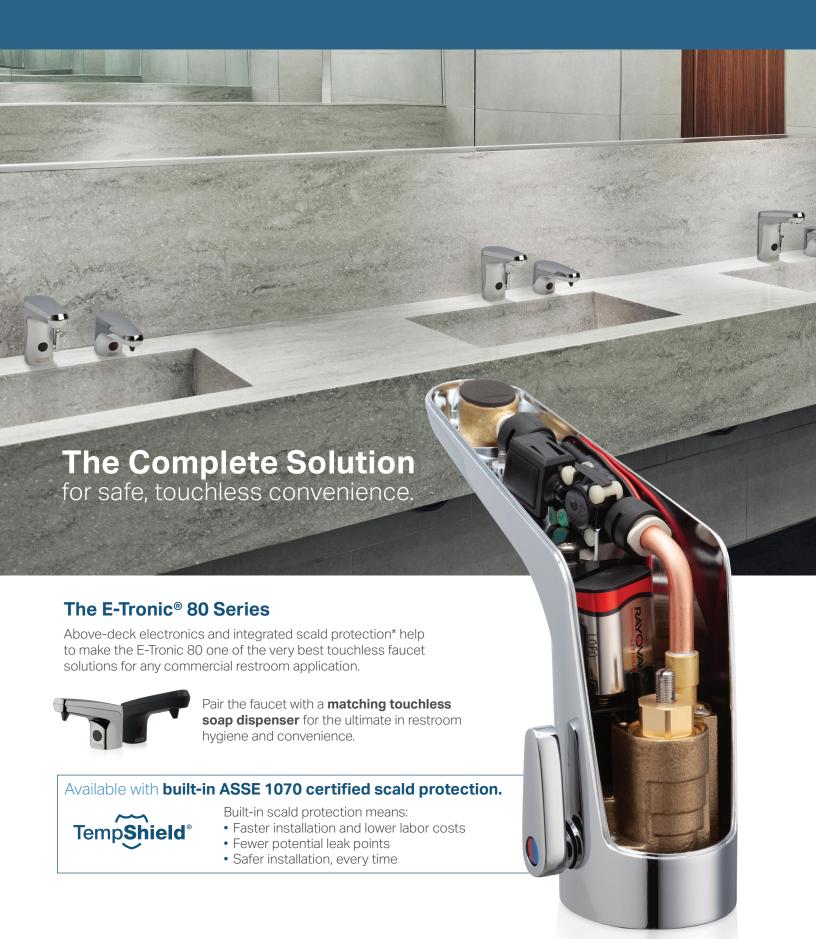

## The Faucet

## ASSE 1070 certified scald protection\*

Available with integral ASSE 1070 certified protection\*. Cuts installation time by 50% and eliminates as many as six leak points.

## User convenience

Dual-supply models feature user adjustable temperature control that can be easily converted to concealed control with included vandal resistant cap.

## Fast and easy installation

All electronics are above deck for fast installation and easy maintenance. Includes stainless steel hoses.