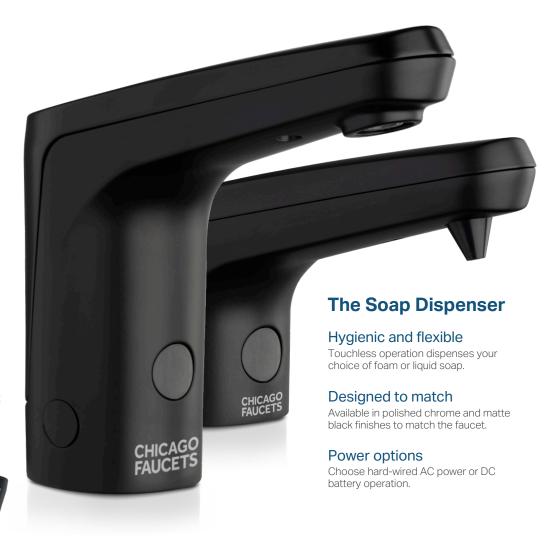

.

## ASSE 1070 certified scald protection\*

Available with integral ASSE 1070 certified protection\*. Cuts installation time by 50% and eliminates as many as six leak points.

## User convenience

Dual-supply models feature user adjustable temperature control that can be easily converted to concealed control with included vandal resistant cap.

# Dependable operation

Multiple field-adjustable modes and detection ranges for optimum performance.

## Fast and easy installation

All electronics are above deck for fast installation and easy maintenance. Includes stainless steel hoses.

#### Easy to adjust

Use the optional Commander™ handheld unit to maintain and monitor your faucets.

- Five running modes
- Hygiene flush
- Track usage
- Multiple field adjustable modes and detection ranges



# Power

LTPS Long Term Power System Maintenance-free power for 15 years or more.





## Accessories



4" Cover Plate 3500-001KJKCP 3500-001KJKMB

8" Cover Plate 3500-002KJKCP 3500-002KJKMB



Commander<sup>™</sup> Handheld Unit 116.585.00.1

## **Finishes**



Polished Chrome (CP)



Matte Black (MB)

## Codes & Standards

Certified per ASSE 1070\*/ ASME A112.1070 / CSA B125.70 Certified to ASME A112.18.1/CSA B125.1 and NSF/ANSI 61. Section 9 NSF/ANSI 372 Low Lead Content







Complies with ADA requirements as specified in the Americans with Disabilities Act.

<sup>\*</sup>Only models with optional thermostatic mixer are ASSE 1070 certified.

# **The Smart Choice**

# For Touchless Solutions.

We offer an extensive line of touchless solutions for every application. To learn more, vi