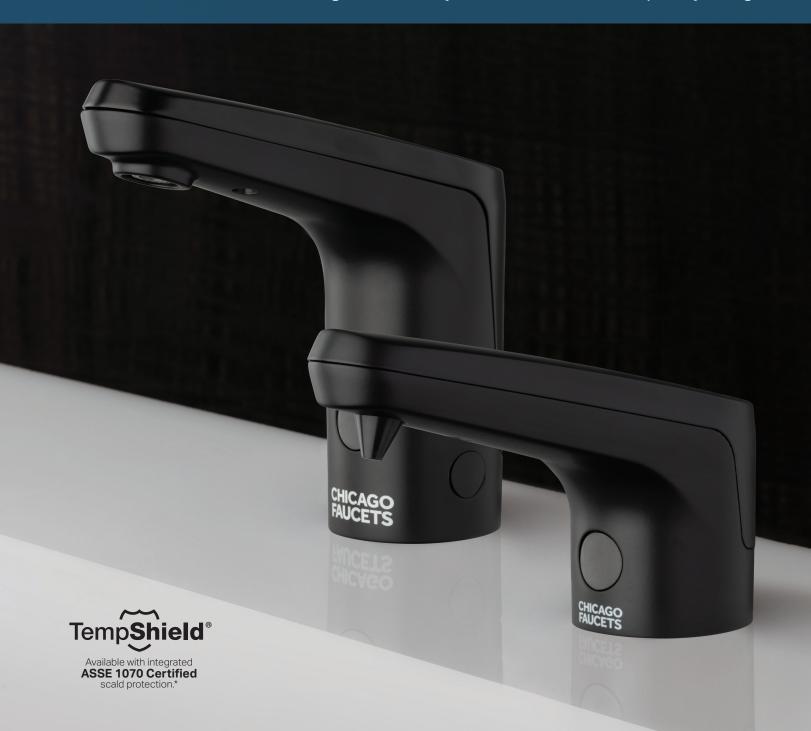

# The E-Tronic® 80 Series

**Integrated scald protection** with contemporary design.

# E-Tronic® 80 Series

## ASSE 1070 certified scald protection\*

Available with integral ASSE 1070 certified protection\*. Cuts installation time by 50% and eliminates as many as six leak points.

<sup>\*</sup>Only models with optional thermostatic mixer are ASSE 1070 certified.