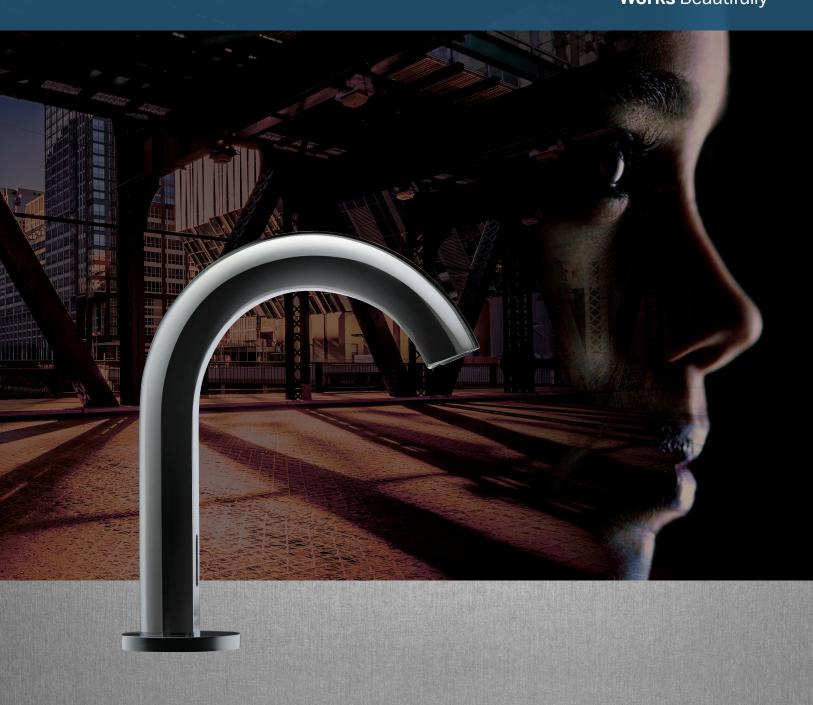

# Alpina® Series

## Works Beautifully

### Same Elegant Design. New and Improved Features.

The slim, elegant profiles of Alpina® series faucets can enhance the look of any restroom. Our redesigned control box delivers a host of new options – including integral scald protection and innovative power supply choices – all neatly secured below-deck.