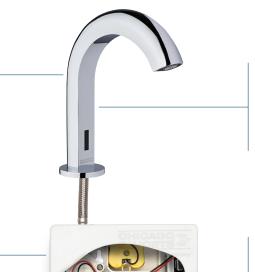

#### **Durable Construction**

Heavy-duty, one-piece cast brass body with vandal resistant outlet is designed to withstand abuse and tampering.

#### **New Quick-Connect** Controller

Our slim profile, quick-connect controller provides easy electronics connection and allows the faucet to be operational in just minutes.