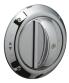

#### Ligature Resistant Shower Trim\*

- Rounded, sloped design minimizes ligature points
- Tamper resistant screws
- Solid brass construction to withstand abuse