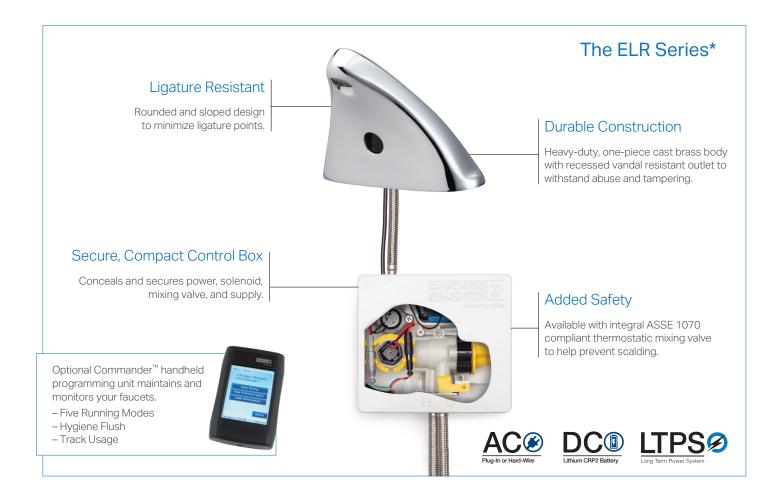

## ELR Series Ligature Resistant Touch Free Faucet

The ELR combines the added safety of ligature resistance and touch-free operation with the durability of a heavy-duty, one-piece cast brass body.\* Power options and mixing – including integrated scald protection – are concealed in a secure, compact control box. Available with optional cover plate for installations on 8" centers.