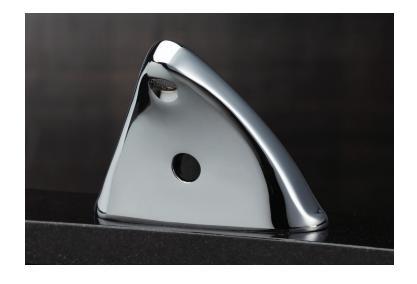

## ELR Series Ligature Resistant Touch Free Faucet

The ELR combines the added safety of ligature resistance and touch-free operation with the durability of a heavy-duty, one-piece cast brass body.\* Power options and mixing – including integrated scald protection – are concealed in a secure, compact control box. Available with optional cover plate for installations on 8" centers.