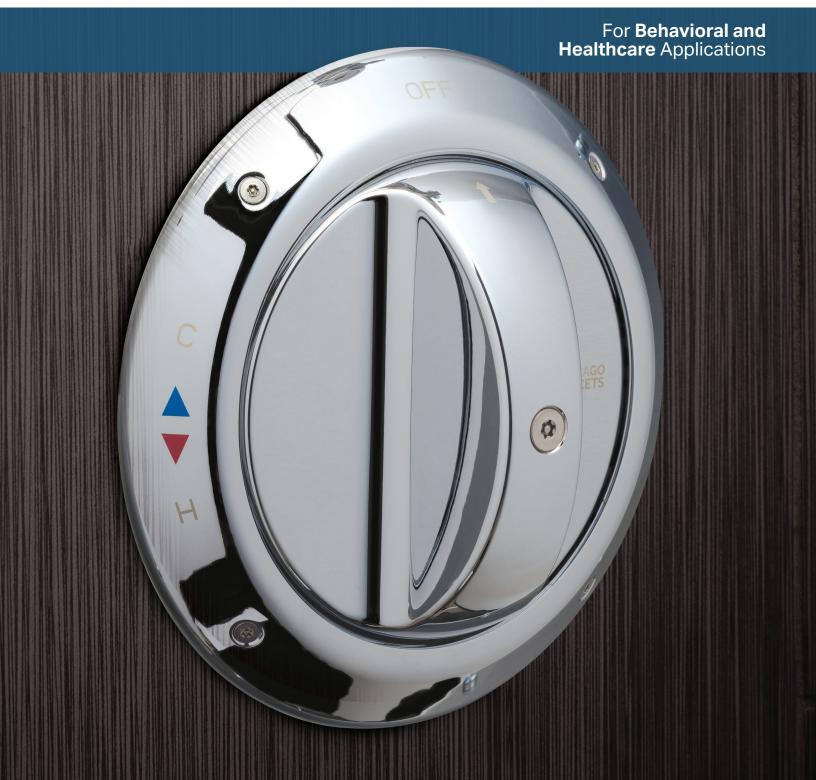

# Ligature Resistant Shower System

Chicago Faucets offers a complete, ADA-compliant shower solution featuring a shower valve with scald protection with a ligature resistant shower handle, escutcheon and shower head.

#### Ligature Resistant Shower Trim\*

- Rounded, sloped design minimizes ligature points
- Tamper resistant screws
- Solid brass construction to withstand abuse

#### High-Performance Shower Valve

- Thermostatic/pressure balancing valve
- Provides extra protection by constantly monitoring both the water temperature and pressure