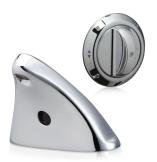

## ELR Series Ligature Resistant Touch Free Faucet

The ELR combines the added safety of ligature resistance and touch-free operation with the durability of a heavy-duty, one-piece cast brass body.\* Power options and mixing – including integrated scald protection – are concealed in a secure, compact control box. Available with optional cover plate for installations on 8" centers.