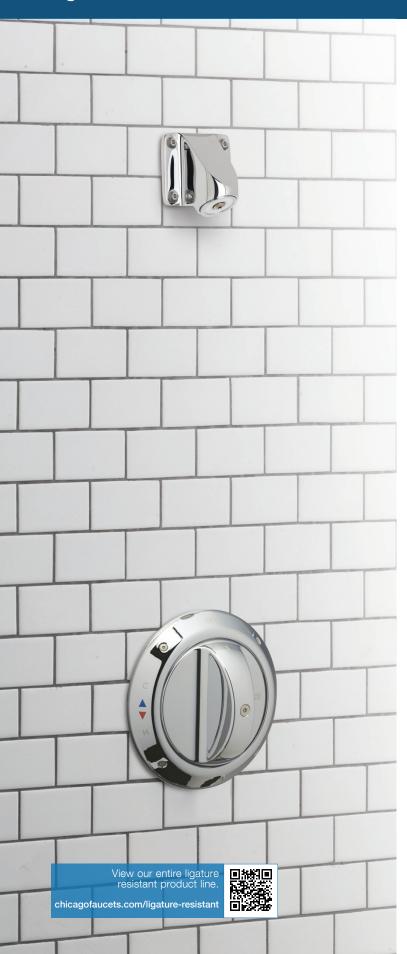

# Ligature Resistant Shower System

Chicago Faucets offers a complete, ADA-compliant shower solution featuring a shower valve with scald protection with a ligature resistant shower handle, escutcheon and shower head.

#### Ligature Resistant Shower Head\*

- Sloped, low profile design with no shower arm
- Anchored to wall with four tamper resistant screws
- Chrome plated, solid brass spray body
- Spray angle is adjustable 25° 30°
- 2.5 GPM flow rate

#### Ligature Resistant Shower Trim\*

- Rounded, sloped design minimizes ligature points
- Tamper resistant screws
- Solid brass construction to withstand abuse