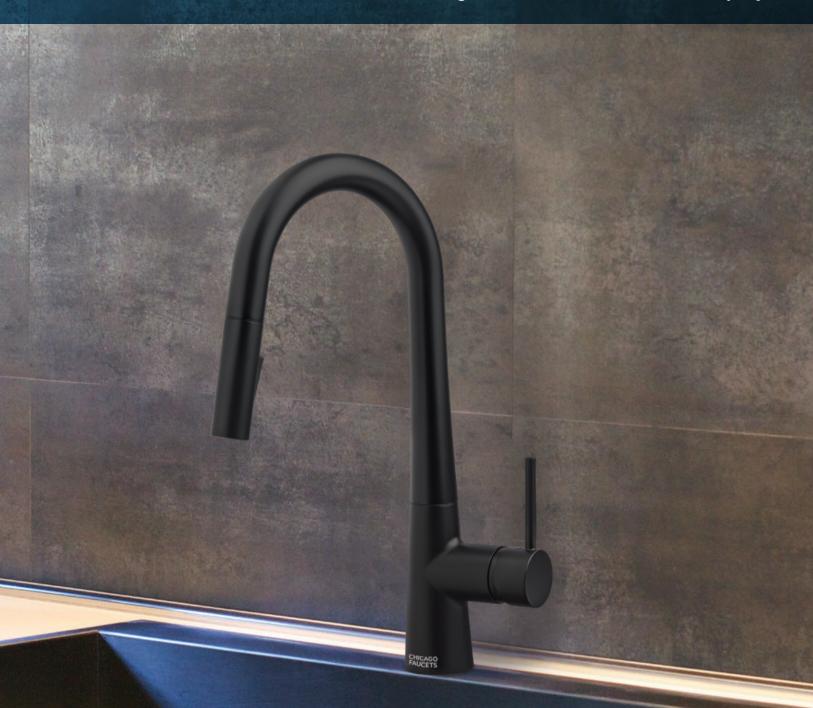

## Contemporary design, pull-down convenience, and commercial quality.

Our High Arc Faucet with Pull-Down Spray delivers commercial durability with easy drop-in installation. It's a great new option for high traffic commercial applications like teacher's lounges, office break rooms, physician offices, and kitchens – with sleek, contemporary styling. The all metal construction and our time-tested commercial ceramic cartridge are backed by a 5-year warranty.

| Faucet Models |                 |     |  |
|---------------|-----------------|-----|--|
| Model         | Finish          | GPM |  |
| 434-ABCP      | Polished chrome |     |  |
| 434-ABBN      | Brushed nickel  | 1.5 |  |
| 434-ABMB      | Matte black     |     |  |