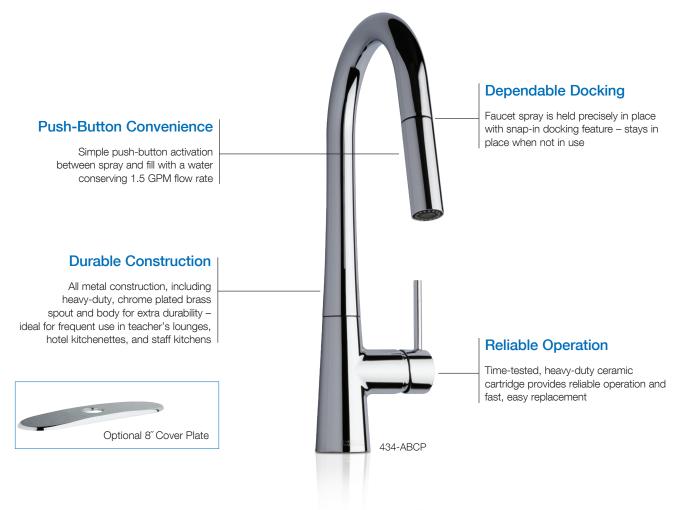

## Contemporary design, pull-down convenience, and commercial quality.

Our High Arc Faucet with Pull-Down Spray delivers commercial durability with easy drop-in installation. It's a great new option for high traffic commercial applications like teacher's lounges, office break rooms, physician offices, and kitchens – with sleek, contemporary styling. The all metal construction and our time-tested commercial ceramic cartridge are backed by a 5-year warranty.

| Faucet Models |                 |     |  |
|---------------|-----------------|-----|--|
| Model         | Finish          | GPM |  |
| 434-ABCP      | Polished chrome |     |  |
| 434-ABBN      | Brushed nickel  | 1.5 |  |
| 434-ABMB      | Matte black     |     |  |