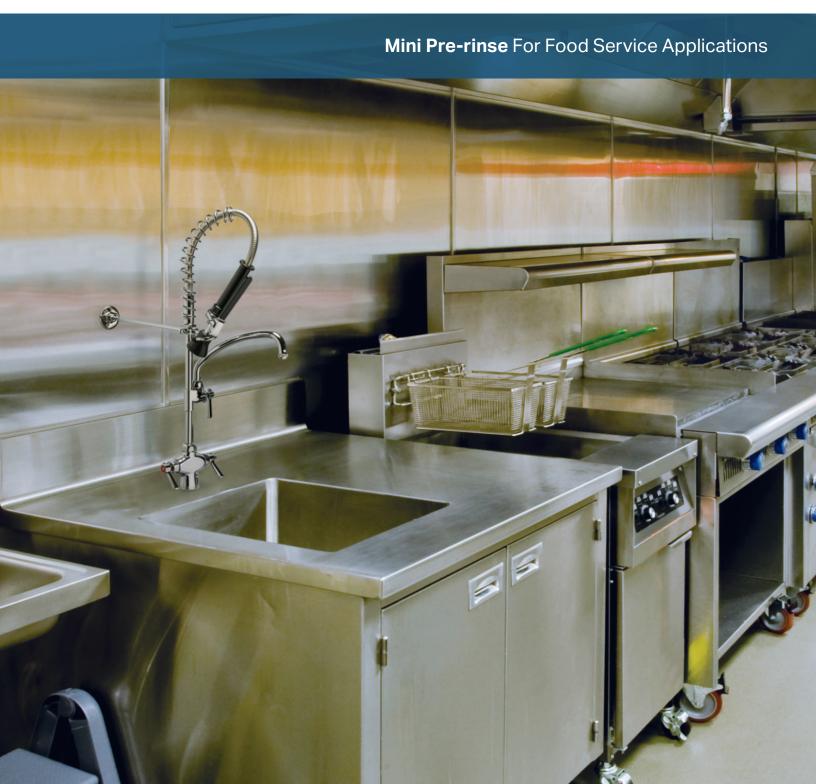

### Mini pre-rinse. Maximum power.

With our new mini pre-rinse faucet, space is no longer an issue. At less than half the height of a conventional pre-rinse, the new mini pre-rinse faucet allows you to bring Chicago Faucets quality to any food service application.

# Ideal for **Small Spaces**

The mini pre-rinse is ideal for food trucks, coffee shops, sandwich shops, and any food service application with limited sink space.