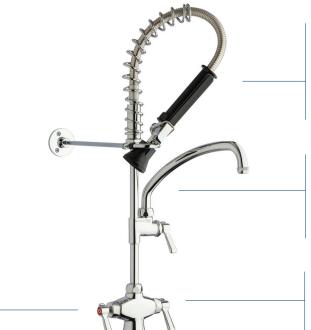

### Built for Tight Spaces

Chicago Faucets performance and durability in half the space.

## Performance and Water Savings

Field replaceable one piece stainless steel nozzle with 1.0 gpm @ 60 PSI performance. Flow rate saves water and money.

#### Versatile Design

With the optional, integrated Adapta-Faucet<sup>™</sup> the mini delivers a multi-functional workhorse to any kitchen.

## Durable Ceramic Cartridges

Positive on/off operation, plus integrated check valves to prevent cross-flow.